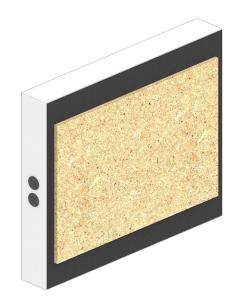

## **Description**

Especially developed for the Sonance Invisible series, acoustically optimized installation backbox for drywall and suspended ceilings. Installation backbox consisting of high-quality MDF panels and internal insulation (acoustic damping foam) in studio level quality. Ready for installation and easy to mount incl. decoupling mat.

#### Features and benefits

- · easy installation, safety in mounting the loudspeaker
- supports the sound quality of the loudspeaker
- perfect protection against dust, insects, moisture and drizzle
- 2 glued-in rubber plugs for cables and ductwork up to 25 mm diameter
- dimensions suitable for all commercially available dry wall dimensions with 400 mm, 500 mm and 625 mm grid

#### Scope of delivery (per piece)

- 1 Dryboxx Invisible made of MDF white, mitered
- 1 placeholder board (OSB) 411 × 411 × 12 mm
- · 1 printed installation instruction

| Type                | Dryboxx Invisible IS6         |
|---------------------|-------------------------------|
| SKU                 | 1501600                       |
| Dimensions          | 555 × 555 × 97 mm (L × W × H) |
| Cut-out dimension X | suitable for Sonance IS6      |
|                     | 340 × 250 mm                  |
| Internal volume     | 20.00 l                       |
| Pallet unit         | 28 pieces                     |
| Pallet dimensions   | 120 × 80 × 180 cm (L × W × H) |