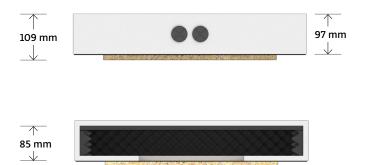

#### Scope of delivery (per piece)

- 1 Dryboxx Invisible made of MDF white, mitered
- 1 placeholder board (OSB) 411 × 411 × 12 mm
- · 1 printed installation instruction

| Type                | Dryboxx Invisible IS6         |
|---------------------|-------------------------------|
| SKU                 | 1501600                       |
| Dimensions          | 555 × 555 × 97 mm (L × W × H) |
| Cut-out dimension X | suitable for Sonance IS6      |
|                     | 340 × 250 mm                  |
| Internal volume     | 20.00 l                       |
| Pallet unit         | 28 pieces                     |
| Pallet dimensions   | 120 × 80 × 180 cm (L × W × H) |