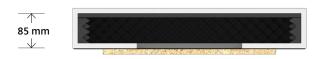

#### Scope of delivery (per piece)

- 1 Dryboxx Invisible made of MDF white, mitered
- 1 placeholder board (OSB) 411 × 411 × 12 mm
- · 1 printed installation instruction

| Type                | Dryboxx Invisible IS6         |
|---------------------|-------------------------------|
| SKU                 | 1501600                       |
| Dimensions          | 555 × 555 × 97 mm (L × W × H) |
| Cut-out dimension X | suitable for Sonance IS6      |
|                     | 340 × 250 mm                  |
| Internal volume     | 20.00 l                       |
| Pallet unit         | 28 pieces                     |
| Pallet dimensions   | 120 × 80 × 180 cm (L × W × H) |

#### Scope of delivery (per piece)

- 1 Dryboxx Invisible made of MDF white, mitered
- 1 placeholder board (OSB) 615 × 411 × 12 mm
- 1 printed installation instruction

| Type                | Dryboxx Invisible IS8/IS10W                           |
|---------------------|-------------------------------------------------------|
| SKU                 | 1501400                                               |
| Dimensions          | 670 × 555 × 97 mm (L × W × H)                         |
| Cut-out dimension X | suitable for Sonance IS8 & Sonance IS10W 540 × 250 mm |
| Internal volume     | 24.35 l                                               |
| Pallet unit         | 24 pieces                                             |
| Pallet dimensions   | 120 × 80 × 180 cm (L × W × H)                         |

#### Scope of delivery (per piece)

- 1 Dryboxx Invisible made of MDF white, mitered
- 1 placeholder board (OSB) 730 × 411 × 12 mm
- 1 printed installation instruction

| Type                | Dryboxx Invisible IS10        |
|---------------------|-------------------------------|
| SKU                 | 1501500                       |
| Dimensions          | 910 × 555 × 97 mm (L × W × H) |
| Cut-out dimension X | suitable for Sonance IS10     |
|                     | 655 × 250 mm                  |
| Internal volume     | 33.40                         |
| Pallet unit         | 12 pieces                     |
| Pallet dimensions   | 120 × 80 × 180 cm (L × W × H) |