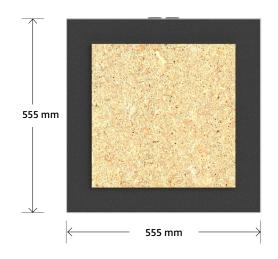

#### Scope of delivery (per piece)

- 1 Dryboxx Invisible made of MDF white, mitered
- 1 placeholder board (OSB) 411 × 411 × 12 mm
- · 1 printed installation instruction

| Type                | Dryboxx Invisible IS6         |
|---------------------|-------------------------------|
| SKU                 | 1501600                       |
| Dimensions          | 555 × 555 × 97 mm (L × W × H) |
| Cut-out dimension X | suitable for Sonance IS6      |
|                     | 340 × 250 mm                  |
| Internal volume     | 20.00 l                       |
| Pallet unit         | 28 pieces                     |
| Pallet dimensions   | 120 × 80 × 180 cm (L × W × H) |