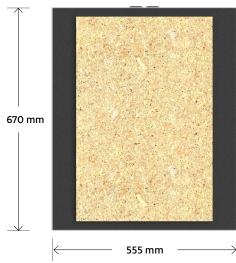

#### Scope of delivery (per piece)

- 1 Dryboxx Invisible made of MDF white, mitered
- 1 placeholder board (OSB) 411 × 411 × 12 mm
- · 1 printed installation instruction

| Type                | Dryboxx Invisible IS6         |
|---------------------|-------------------------------|
| SKU                 | 1501600                       |
| Dimensions          | 555 × 555 × 97 mm (L × W × H) |
| Cut-out dimension X | suitable for Sonance IS6      |
|                     | 340 × 250 mm                  |
| Internal volume     | 20.00 l                       |
| Pallet unit         | 28 pieces                     |
| Pallet dimensions   | 120 × 80 × 180 cm (L × W × H) |

#### Scope of delivery (per piece)

- 1 Dryboxx Invisible made of MDF white, mitered
- 1 placeholder board (OSB) 615 × 411 × 12 mm
- 1 printed installation instruction

| Type                | Dryboxx Invisible IS8/IS10W                           |
|---------------------|-------------------------------------------------------|
| SKU                 | 1501400                                               |
| Dimensions          | 670 × 555 × 97 mm (L × W × H)                         |
| Cut-out dimension X | suitable for Sonance IS8 & Sonance IS10W 540 × 250 mm |
| Internal volume     | 24.35 l                                               |
| Pallet unit         | 24 pieces                                             |
| Pallet dimensions   | 120 × 80 × 180 cm (L × W × H)                         |

#### Scope of delivery (per piece)

- 1 Dryboxx Invisible made of MDF white, mitered
- 1 placeholder board (OSB) 730 × 411 × 12 mm
- 1 printed installation instruction

| Type                | Dryboxx Invisible IS10        |
|---------------------|-------------------------------|
| SKU                 | 1501500                       |
| Dimensions          | 910 × 555 × 97 mm (L × W × H) |
| Cut-out dimension X | suitable for Sonance IS10     |
|                     | 655 × 250 mm                  |
| Internal volume     | 33.40                         |
| Pallet unit         | 12 pieces                     |
| Pallet dimensions   | 120 × 80 × 180 cm (L × W × H) |