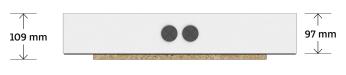

#### Scope of delivery (per piece)

- 1 Dryboxx Invisible made of MDF white, mitered
- 1 placeholder board (OSB) 411 × 411 × 12 mm
- · 1 printed installation instruction

| Type                | Dryboxx Invisible IS6         |
|---------------------|-------------------------------|
| SKU                 | 1501600                       |
| Dimensions          | 555 × 555 × 97 mm (L × W × H) |
| Cut-out dimension X | suitable for Sonance IS6      |
|                     | 340 × 250 mm                  |
| Internal volume     | 20.00 l                       |
| Pallet unit         | 28 pieces                     |
| Pallet dimensions   | 120 × 80 × 180 cm (L × W × H) |