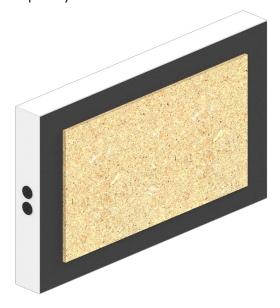

## **Description**

Especially developed for the Sonance Invisible series, acoustically optimized installation backbox for drywall and suspended ceilings. Installation backbox consisting of high-quality MDF panels and internal insulation (acoustic damping foam) in studio level quality. Ready for installation and easy to mount incl. decoupling mat.

#### Scope of delivery (per piece)

- 1 Dryboxx Invisible made of MDF white, mitered
- 1 placeholder board (OSB) 411 × 411 × 12 mm
- · 1 printed installation instruction

| Type                | Dryboxx Invisible IS6         |
|---------------------|-------------------------------|
| SKU                 | 1501600                       |
| Dimensions          | 555 × 555 × 97 mm (L × W × H) |
| Cut-out dimension X | suitable for Sonance IS6      |
|                     | 340 × 250 mm                  |
| Internal volume     | 20.00 l                       |
| Pallet unit         | 28 pieces                     |
| Pallet dimensions   | 120 × 80 × 180 cm (L × W × H) |