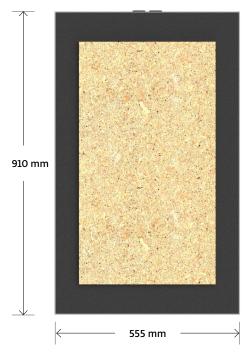

#### Scope of delivery (per piece)

- 1 Dryboxx Invisible made of MDF white, mitered
- 1 placeholder board (OSB) 730 × 411 × 12 mm
- 1 printed installation instruction

| Type                | Dryboxx Invisible IS10        |
|---------------------|-------------------------------|
| SKU                 | 1501500                       |
| Dimensions          | 910 × 555 × 97 mm (L × W × H) |
| Cut-out dimension X | suitable for Sonance IS10     |
|                     | 655 × 250 mm                  |
| Internal volume     | 33.40                         |
| Pallet unit         | 12 pieces                     |
| Pallet dimensions   | 120 × 80 × 180 cm (L × W × H) |