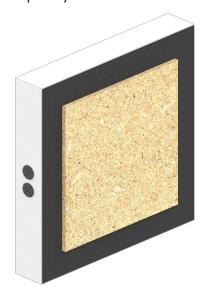

## **Description**

Especially developed for the Sonance Invisible series, acoustically optimized installation backbox for drywall and suspended ceilings. Installation backbox consisting of high-quality MDF panels and internal insulation (acoustic damping foam) in studio level quality. Ready for installation and easy to mount incl. decoupling mat.

#### Scope of delivery (per piece)

- 1 Dryboxx Invisible made of MDF white, mitered
- 1 placeholder board (OSB) 411 × 411 × 12 mm
- · 1 printed installation instruction

| Type                | Dryboxx Invisible IS6         |
|---------------------|-------------------------------|
| SKU                 | 1501600                       |
| Dimensions          | 555 × 555 × 97 mm (L × W × H) |
| Cut-out dimension X | suitable for Sonance IS6      |
|                     | 340 × 250 mm                  |
| Internal volume     | 20.00 l                       |
| Pallet unit         | 28 pieces                     |
| Pallet dimensions   | 120 × 80 × 180 cm (L × W × H) |