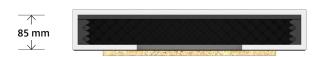

#### Scope of delivery (per piece)

- 1 Dryboxx Invisible made of MDF white, mitered
- 1 placeholder board (OSB) 411 × 411 × 12 mm
- · 1 printed installation instruction

| Type                | Dryboxx Invisible IS6         |
|---------------------|-------------------------------|
| SKU                 | 1501600                       |
| Dimensions          | 555 × 555 × 97 mm (L × W × H) |
| Cut-out dimension X | suitable for Sonance IS6      |
|                     | 340 × 250 mm                  |
| Internal volume     | 20.00 l                       |
| Pallet unit         | 28 pieces                     |
| Pallet dimensions   | 120 × 80 × 180 cm (L × W × H) |