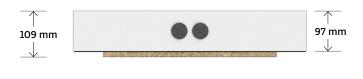

#### Scope of delivery (per piece)

- 1 Dryboxx Invisible made of MDF white, mitered
- 1 placeholder board (OSB) 411 × 411 × 12 mm
- · 1 printed installation instruction

| Type                | Dryboxx Invisible IS6         |
|---------------------|-------------------------------|
| SKU                 | 1501600                       |
| Dimensions          | 555 × 555 × 97 mm (L × W × H) |
| Cut-out dimension X | suitable for Sonance IS6      |
|                     | 340 × 250 mm                  |
| Internal volume     | 20.00 l                       |
| Pallet unit         | 28 pieces                     |
| Pallet dimensions   | 120 × 80 × 180 cm (L × W × H) |

#### Features and benefits

- · easy installation, safety in mounting the loudspeaker
- supports the sound quality of the loudspeaker
- perfect protection against dust, insects, moisture and drizzle
- 2 glued-in rubber plugs for cables and ductwork up to 25 mm diameter
- dimensions suitable for all commercially available dry wall dimensions with 400 mm, 500 mm and 625 mm grid