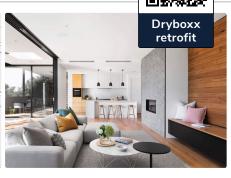

## **Dryboxx** retrofit

Acoustically Optimized Backbox for Retrofitting into Suspended Ceilings & Drywall

# Acoustically optimized backbox for retrofitting into ceiling and drywalls

For ambitious audio listening or home cinema use, the Dryboxx retrofit delivers optimum sound support with simultaneous sound insulation thanks to its clever design and high-quality materials - and also provides secure protection in drywall and suspended ceilings.