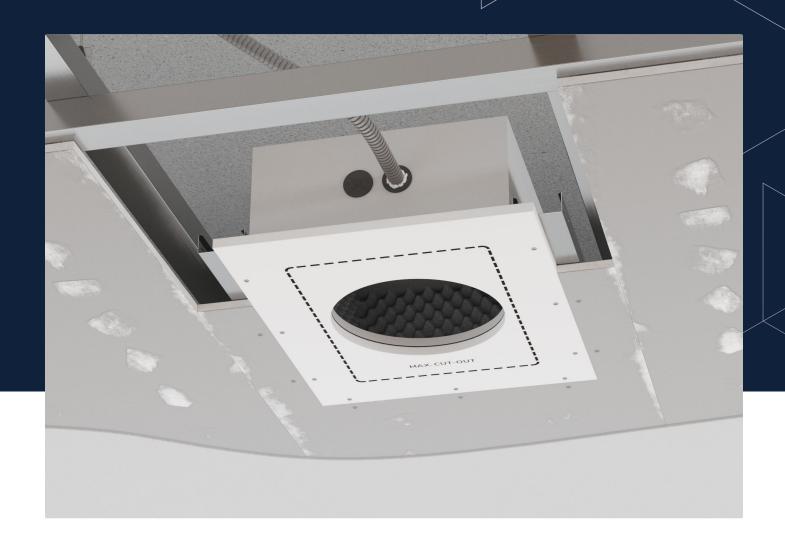

## Standardized integration into suspended ceilings and drywall constructions constructions

The Dryboxx retrofit is designed for an easy retrofitting for all common drywall grid dimensions. The specified standard sizes have the ideal volume for all premium built-in speakers. The airtight Dryboxx retrofit is also suitable for ceilings with vapor barriers.

### Optimal decoupling and full audio development

Dryboxx retrofit backboxes are made of highquality, robust MDF panels that protect against vibration thanks to the decoupling mat and therefore significantly reducing structure-borne noise and sound leakage. The internal insulation with acoustic studio foam equally supports and dampens the audio reproduction of the speaker and minimizes the propagation of airborne sound into unintended areas. Dryboxx retrofit backboxes come fully prepared and easy to mount - ready for installation with pre-mounted gypsum plasterboard, including printed maximum cut-out and installation accessories.

- Modular product in eight standard sizes for suspended ceilings and drywall construction walls
- ✓ Low weight and high stability
- Excellent vibration damping
- ✓ High-performance audio reproduction
- ✓ High airborne and structure-borne sound insulation
- ✓ Reduces sound leakage
- ✓ Suitable for ceilings with vapor barrier
- ✓ Glued-in rubber plugs for cables and ductwork
- ✓ Adapted to all common drywall grid dimensions