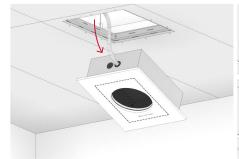

## Standardized integration into suspended ceilings and drywall constructions constructions

The Dryboxx retrofit is designed for an easy retrofitting for all common drywall grid dimensions. The specified standard sizes have the ideal volume for all premium built-in speakers. The airtight Dryboxx retrofit is also suitable for ceilings with vapor barriers.

### Optimal decoupling and full audio development

Dryboxx retrofit backboxes are made of highquality, robust MDF panels that protect against vibration thanks to the decoupling mat and therefore significantly reducing structure-borne noise and sound leakage. The internal insulation with acoustic studio foam equally supports and dampens the audio reproduction of the speaker and minimizes the propagation of airborne sound into unintended areas. Dryboxx retrofit backboxes come fully prepared and easy to mount - ready for installation with pre-mounted gypsum plasterboard, including printed maximum cut-out and installation accessories.

For retrofitting into existing suspended ceilings and walls (drywall)

All Dryboxx retrofit backboxes are suitable for both ceilings and walls.