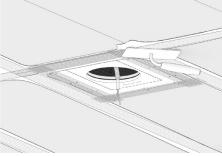

## Standardized integration into suspended ceilings and drywall constructions constructions

The Dryboxx retrofit is designed for an easy retrofitting for all common drywall grid dimensions. The specified standard sizes have the ideal volume for all premium built-in speakers. The airtight Dryboxx retrofit is also suitable for ceilings with vapor barriers.

### Optimal decoupling and full audio development

Dryboxx retrofit backboxes are made of highquality, robust MDF panels that protect against vibration thanks to the decoupling mat and therefore significantly reducing structure-borne noise and sound leakage. The internal insulation with acoustic studio foam equally supports and dampens the audio reproduction of the speaker and minimizes the propagation of airborne sound into unintended areas. Dryboxx retrofit backboxes come fully prepared and easy to mount - ready for installation with pre-mounted gypsum plasterboard, including printed maximum cut-out and installation accessories.

For retrofitting into existing suspended ceilings and walls (drywall)

All Dryboxx retrofit backboxes are suitable for both ceilings and walls.