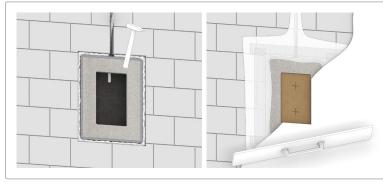

### For brick and concrete walls

The Wallboxx is the universal backbox for brick and concrete walls. It integrates seamlessly into the workflow for easy processing of the wall surface during construction as the Wallboxx can already replace bricks during construction. Retrofitting into brick walls is also possible.

# Professional installation, easy integration

The front and rear walls of the Wallboxx are made of quartz-coated OSB panels, therefore the backbox integrates seamlessly into the workflow for easy further processing of the wall surface. The surrounding EPS base body is low-resonance and has sound-insulating properties.

- ✓ Modular product in six standard sizes.
- ✓ High stability
- Excellent vibration damping
- ✓ Powerful audio reproduction
- ✓ High airborne and structure-borne sound insulation
- ✓ Fixed break-out points for electrical conduits
- Prefabricated loudspeaker cut-outs available upon request
- ✓ Special sizes on request