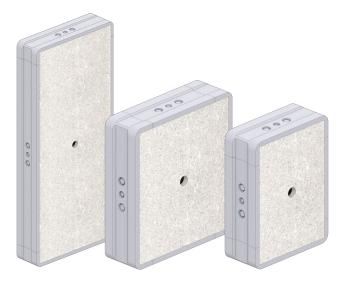

- ✓ Modular product in six standard sizes.
- ✓ High stability
- Excellent vibration damping
- ✓ Powerful audio reproduction
- ✓ High airborne and structure-borne sound insulation
- ✓ Fixed break-out points for electrical conduits
- Prefabricated loudspeaker cut-outs available upon request
- ✓ Special sizes on request

| Product      | Volume  | Dimensions          | Cut-out Dimensions (max.) |
|--------------|---------|---------------------|---------------------------|
| Wallboxx XS  | 6.30    | 390 × 290 × 120 mm  | 270 × 170 mm (L × W)      |
| Wallboxx S   | 10.20   | 590 × 290 × 120 mm  | 470 × 170 mm (L × W)      |
| Wallboxx M   | 9.90 l  | 435 × 390 × 120 mm  | 315 × 270 mm (L × W)      |
| Wallboxx L   | 17.00   | 590 × 435 × 120 mm  | 470 × 315 mm (L × W)      |
| Wallboxx XL  | 30.10 l | 990 × 435 × 120 mm  | 870 × 315 mm (L × W)      |
| Wallboxx XXL | 43.30   | 1390 × 435 × 120 mm | 1270 × 315 mm (L × W)     |

#### The Wallboxx series in detail:

Phone: +49 (0)7420 889 889 E-mail: info@b-system.com Web: www.b-system.com