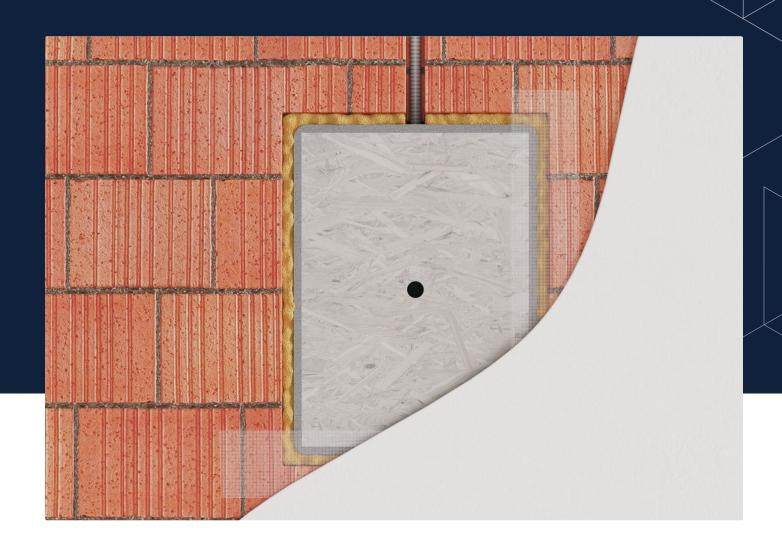

### For brick and concrete walls

The Wallboxx is the universal backbox for brick and concrete walls. It integrates seamlessly into the workflow for easy processing of the wall surface during construction as the Wallboxx can already replace bricks during construction. Retrofitting into brick walls is also possible.

# Professional installation, easy integration

The front and rear walls of the Wallboxx are made of quartz-coated OSB panels, therefore the backbox integrates seamlessly into the workflow for easy further processing of the wall surface. The surrounding EPS base body is low-resonance and has sound-insulating properties.