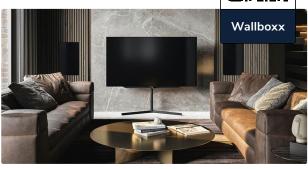

# The right backbox for home cinema

The Wallboxx allows the speakers to be installed on the wall, for example in the living room and home cinema rooms. With excellent vibration damping and powerful audio reproduction, the Wallboxx enables unique experiences and unforgettable sound.