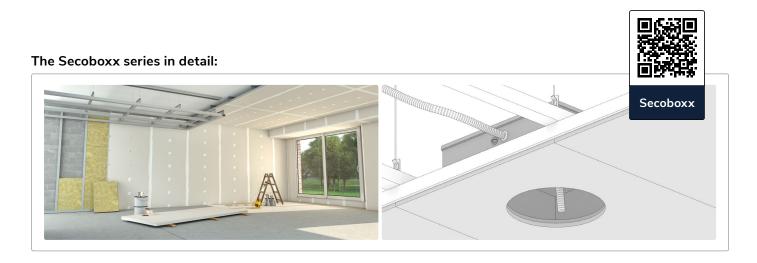

# Optimal protection for installation speakers

The Secoboxx universal backbox for suspended ceilings and drywall (protection) is made of high-quality acoustic panels. It offers built-in speakers and technology optimal protection against moisture, dust or insects. It can be used anywhere and is easy to integrate.

## Supports open space and free air

Many installation speakers are designed as open space or free air speakers and therefore work without a fixed backbox volume. The Secoboxx material supports these speakers in ceilings and walls and acts as a breathing membrane.

#### Lightweight and robust

Thanks to high-quality materials and the easy installation with predefined break-out points for cables and ductwork, the Secoboxx is the optimal drywall protection solution for all available installation speakers throughout the entire house.