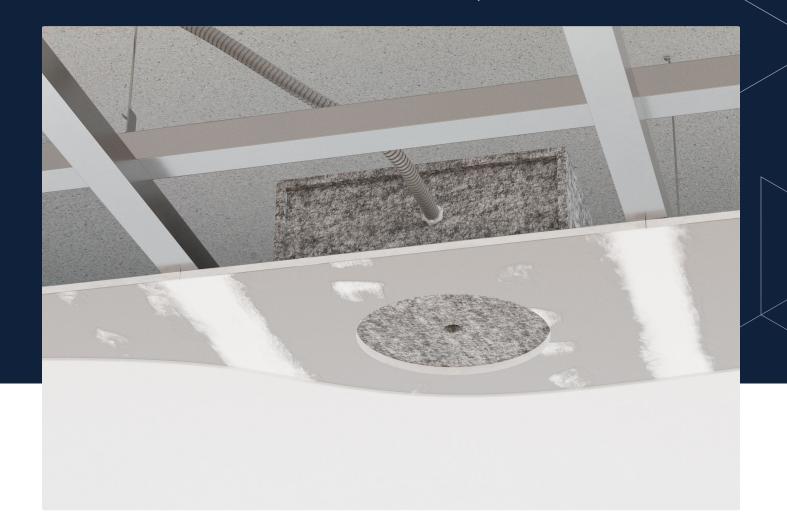

# Optimal protection for installation speakers

The Secoboxx universal backbox for suspended ceilings and drywall (protection) is made of high-quality acoustic panels. It offers built-in speakers and technology optimal protection against moisture, dust or insects. It can be used anywhere and is easy to integrate.

## Supports open space and free air

Many installation speakers are designed as open space or free air speakers and therefore work without a fixed backbox volume. The Secoboxx material supports these speakers in ceilings and walls and acts as a breathing membrane.

#### Lightweight and robust

Thanks to high-quality materials and the easy installation with predefined break-out points for cables and ductwork, the Secoboxx is the optimal drywall protection solution for all available installation speakers throughout the entire house.