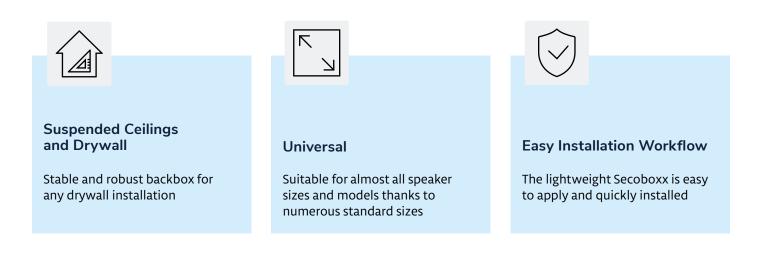

#### Lightweight and robust

Thanks to high-quality materials and the easy installation with predefined break-out points for cables and ductwork, the Secoboxx is the optimal drywall protection solution for all available installation speakers throughout the entire house.

- ✓ Modular product in eight standard sizes
- Optimized for open space / free air installation loudspeakers
- Low weight and high stability
- Prepared and ready for installation and easy to mount
- Pre-formatted cable entries
- Special sizes on request