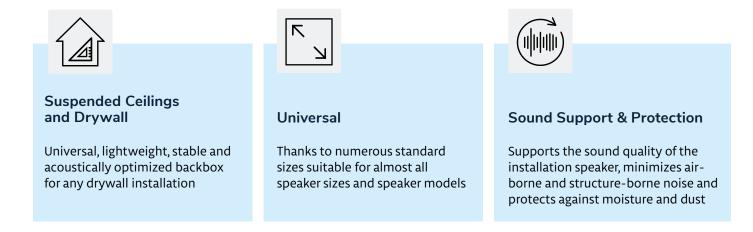

## Standardized integration for ceilings and walls

The Dryboxx is designed for all common drywall grid dimensions and fits easily and smoothly into any standardized drywall installation workflow or perfectly integrates into plenum ceilings. Thereby, the specified standard sizes have the ideal volume for all premium built-in speakers. The airtight Dryboxx is also suitable for ceilings with vapor barriers.

### Optimal decoupling and full sound development

Dryboxx backboxes are made of high-quality, robust MDF panels, protect against vibration thanks to the decoupling mat and significantly reduce structure-borne noise and reduce sound leakage. Dryboxx backboxes are fully prepared, ready for installation and easy to mount, including printed maximum cut-out and accessories.