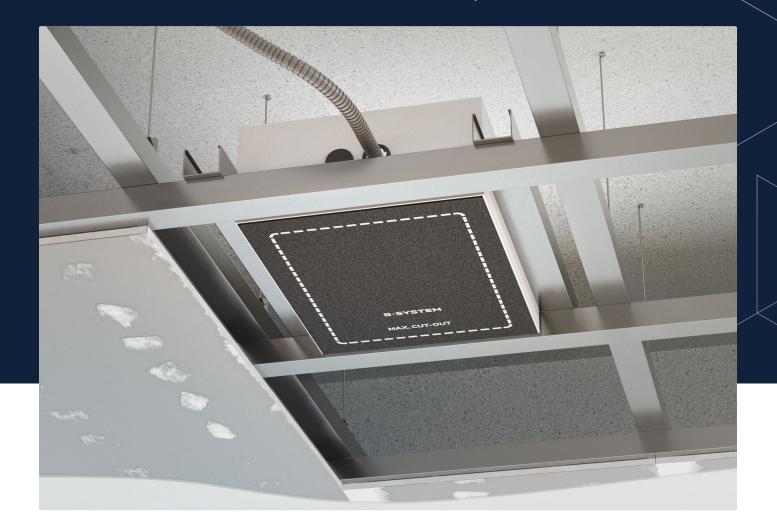

## Standardized integration for ceilings and walls

The Dryboxx is designed for all common drywall grid dimensions and fits easily and smoothly into any standardized drywall installation workflow or perfectly integrates into plenum ceilings. Thereby, the specified standard sizes have the ideal volume for all premium built-in speakers. The airtight Dryboxx is also suitable for ceilings with vapor barriers.

### Optimal decoupling and full sound development

Dryboxx backboxes are made of high-quality, robust MDF panels, protect against vibration thanks to the decoupling mat and significantly reduce structure-borne noise and reduce sound leakage. Dryboxx backboxes are fully prepared, ready for installation and easy to mount, including printed maximum cut-out and accessories.

- Modular product in eight standard sizes for suspended ceilings and drywall construction walls
- Low weight and high stability
- Excellent vibration damping
- High-performance audio reproduction
- High airborne and structure-borne sound insulation
- 🗸 Reduces sound leakage
- ✓ Suitable for ceilings with vapor barrier
- ✓ Glued-in rubber plugs for cables and ductwork
- ✓ Adapted to all common drywall grid dimensions