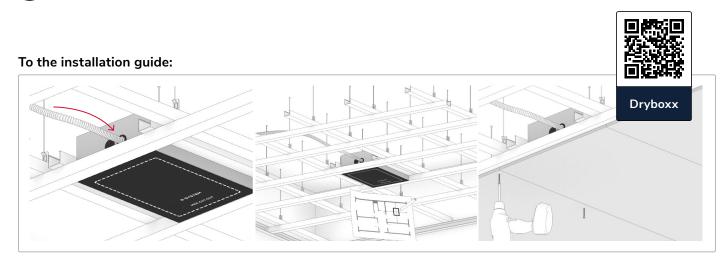

## Standardized integration for ceilings and walls

The Dryboxx is designed for all common drywall grid dimensions and fits easily and smoothly into any standardized drywall installation workflow or perfectly integrates into plenum ceilings. Thereby, the specified standard sizes have the ideal volume for all premium built-in speakers. The airtight Dryboxx is also suitable for ceilings with vapor barriers.

### Optimal decoupling and full sound development

Dryboxx backboxes are made of high-quality, robust MDF panels, protect against vibration thanks to the decoupling mat and significantly reduce structure-borne noise and reduce sound leakage. Dryboxx backboxes are fully prepared, ready for installation and easy to mount, including printed maximum cut-out and accessories.