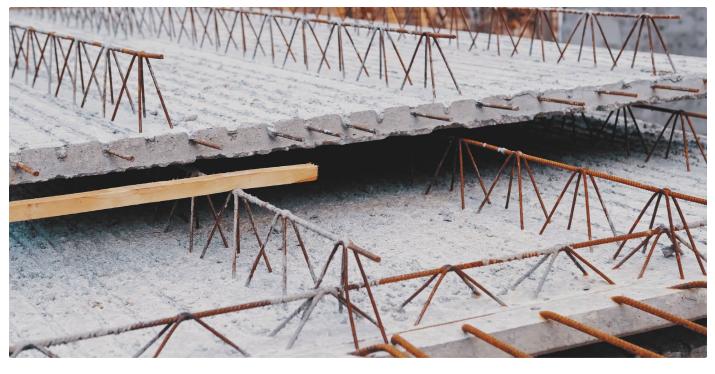

## Smooth Workflows

The Euroboxx Precast easily fits into the workflow of concrete plants and other manufacturers of precast concrete walls and ceilings: Unlike with onsite concrete, these ceilings and walls are prefabricated in the factory and the backboxes are half set in concrete.