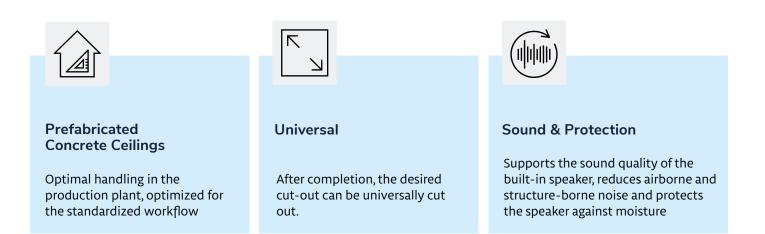

#### For Prefabricated Concrete Ceilings

The Euroboxx Precast is a specially developed installation backbox for prefabricated modular ceilings, element ceilings and filigree ceilings. The acoustically optimized backbox for built-in loudspeakers can be integrated into the concrete slab right at the factory.

### **Universal Cut-Out**

The Euroboxx Precast was designed so that the desired cutout can be universally cut out after completion. This allows a flexible planning and a safe installation process.

**B-SYSTEM** GmbH Bismarckstraße 19 D-78652 Deisslingen Phone: +49 (0)7420 889 889 E-mail: info@b-system.com Web: www.b-system.com

- Low weight and high stability
- Excellent vibration damping
- ✓ Powerful audio reproduction
- Strong air and structure-borne sound insulation
- Lateral break-out points for empty electrical conduits