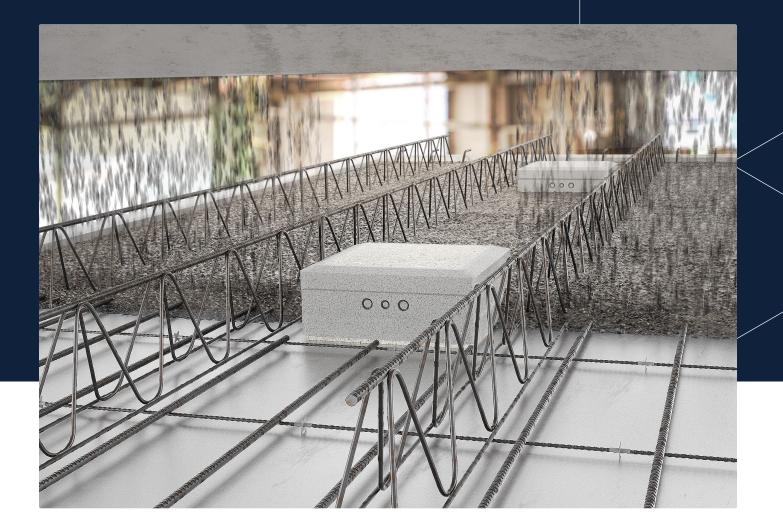

#### For Prefabricated Concrete Ceilings

The Euroboxx Precast is a specially developed installation backbox for prefabricated modular ceilings, element ceilings and filigree ceilings. The acoustically optimized backbox for built-in loudspeakers can be integrated into the concrete slab right at the factory.

## Smooth Workflows

The Euroboxx Precast easily fits into the workflow of concrete plants and other manufacturers of precast concrete walls and ceilings: Unlike with onsite concrete, these ceilings and walls are prefabricated in the factory and the backboxes are half set in concrete.