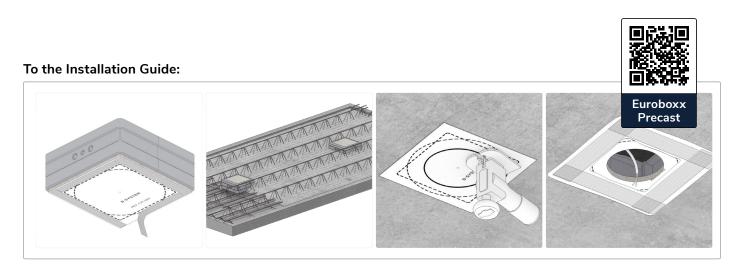

## Smooth Workflows

The Euroboxx Precast easily fits into the workflow of concrete plants and other manufacturers of precast concrete walls and ceilings: Unlike with onsite concrete, these ceilings and walls are prefabricated in the factory and the backboxes are half set in concrete.