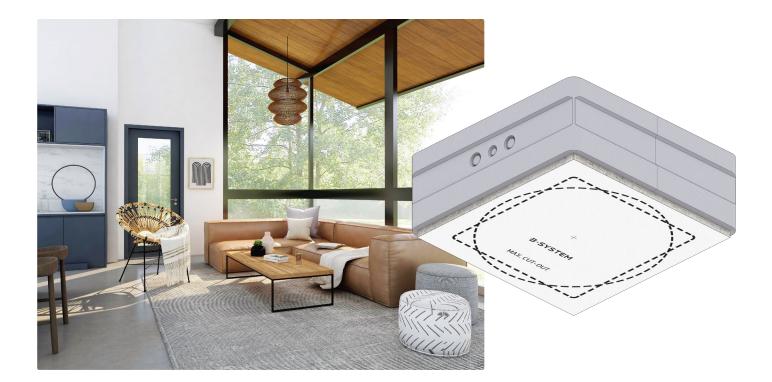

#### For Prefabricated Concrete Ceilings

The Euroboxx Precast is a specially developed installation backbox for prefabricated modular ceilings, element ceilings and filigree ceilings. The acoustically optimized backbox for built-in loudspeakers can be integrated into the concrete slab right at the factory.

### **Universal Cut-Out**

The Euroboxx Precast was designed so that the desired cutout can be universally cut out after completion. This allows a flexible planning and a safe installation process.

**B-SYSTEM** GmbH Bismarckstraße 19 D-78652 Deisslingen Phone: +49 (0)7420 889 889 E-mail: info@b-system.com Web: www.b-system.com

| Product            | Volume  | Dimensions           | Cut-out Dimensions    |
|--------------------|---------|----------------------|-----------------------|
| Euroboxx Precast L | 13.50 l | 390 × 390 × 162.5 mm | circular: max. 330 mm |
|                    |         |                      | square: 290 × 290 mm  |