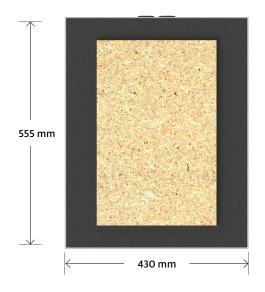

# Scope of Delivery (per piece)

- 1 Dryboxx Invisible made of MDF white, mitered
- 1 placeholder board (OSB) 615 × 411 × 12 mm
- 1 printed installation instruction

| Туре                | Dryboxx Invisible Stealth S<br>LR 6G, LRX-85 |
|---------------------|----------------------------------------------|
| SKU                 | 1501470                                      |
| Dimensions          | 555 × 430 × 97 mm (L × W × H)                |
| Cut-out dimension X | 338 × 235                                    |
| Internal volume     | 24.35 l                                      |
| Pallet unit         | 24 pieces                                    |
| Pallet dimensions   | 120 × 80 × 180 cm (L × W × H)                |