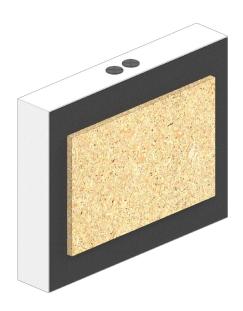

# Dryboxx Invisible Stealth S: LR 6G, LRX-85 (Mid/Tweeter)

Stealth M: LR 8G, LRX-83, B 22G, SLR 8G

Stealth L: LR 3G, B 30G, LRX-85 (Woofer)

Data Sheet

Stealth S: LR 6G, LRX-85 (Mid/Tweeter)

Backbox easy and safe to mount, decoupling function, noise reduction and supporting of the sound quality.

## Description

Especially developed for the Stealth invisible speakers, acoustically optimized installation backbox for drywall and suspended ceilings. Installation backbox consisting of high-quality MDF panels and internal insulation (acoustic damping foam) in studio level quality. Ready for installation and easy to mount incl. decoupling mat.

#### **Features and Benefits**

- easy installation, safety in mounting the loudspeaker
- supports the sound quality of the loudspeaker
- perfect protection against dust, insects, moisture and drizzle
- 2 glued-in rubber plugs for cables and ductwork up to 25 mm diameter
- backbox dimension adapted to common drywall grid dimension of 625 mm