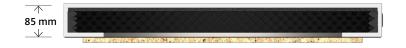

# Scope of Delivery (per piece)

- 1 Dryboxx Invisible made of MDF white, mitered
- 1 placeholder board (OSB) 615 × 411 × 12 mm
- 1 printed installation instruction

| Туре                | Dryboxx Invisible Stealth S<br>LR 6G, LRX-85 |
|---------------------|----------------------------------------------|
| SKU                 | 1501470                                      |
| Dimensions          | 555 × 430 × 97 mm (L × W × H)                |
| Cut-out dimension X | 338 × 235                                    |
| Internal volume     | 24.35 l                                      |
| Pallet unit         | 24 pieces                                    |
| Pallet dimensions   | 120 × 80 × 180 cm (L × W × H)                |

Video installation guide https://b-system.com/dryboxx-invisible-stealth

85 mm

Phone: +49 (0) 7420 889 889 E-mail: info@b-system.com Web: www.b-system.com

Stealth L: LR 3G, B 30G, LRX-85 (Woofer)

Backbox easy and safe to mount, decoupling function, noise reduction and supporting of the sound quality.