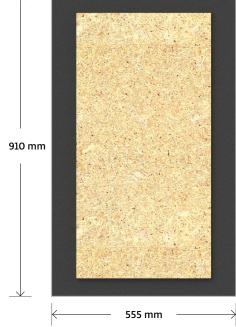

#### Scope of Delivery (per piece)

- 1 Dryboxx Invisible made of MDF white, mitered
- 1 placeholder board (OSB) 730 × 411 × 12 mm
- 1 printed installation instruction

| Туре                | Dryboxx Invisible Stealth L<br>LR 3G, B 3OG, LRX-85 |
|---------------------|-----------------------------------------------------|
| SKU                 | 1501480                                             |
| Dimensions          | 910 × 555 × 97 mm (L × W × H)                       |
| Cut-out dimension X | 680 × 250                                           |
| Internal volume     | 33.40                                               |
| Pallet unit         | 12 pieces                                           |
| Pallet dimensions   | 120 × 80 × 180 cm (L × W × H)                       |