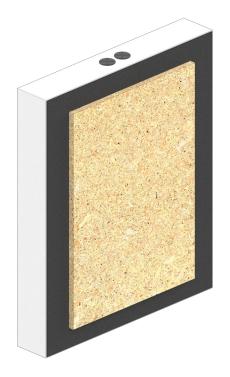

## Description

Especially developed for the Stealth invisible speakers, acoustically optimized installation backbox for drywall and suspended ceilings. Installation backbox consisting of high-quality MDF panels and internal insulation (acoustic damping foam) in studio level quality. Ready for installation and easy to mount incl. decoupling mat.

#### **Features and Benefits**

- easy installation, safety in mounting the loudspeaker
- supports the sound quality of the loudspeaker
- perfect protection against dust, insects, moisture and drizzle
- 2 glued-in rubber plugs for cables and ductwork up to 25 mm diameter
- backbox dimension adapted to common drywall grid dimension of 625 mm