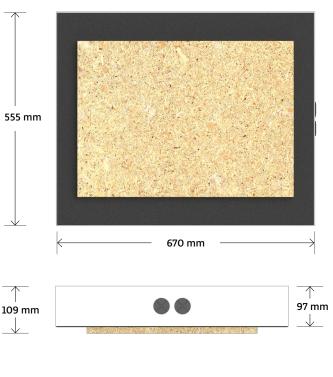

#### Scope of Delivery (per piece)

- 1 Dryboxx Invisible made of MDF white, mitered
- 1 placeholder board (OSB) 411 × 411 × 12 mm
- 1 printed installation instruction

| Туре                | Dryboxx Invisible Stealth M<br>LR 8G, LRX-83, B 22G, SLR 8G |
|---------------------|-------------------------------------------------------------|
| SKU                 | 1501460                                                     |
| Dimensions          | 555 × 670 × 97 mm (L × W × H)                               |
| Cut-out dimension X | 485 × 250                                                   |
| Internal volume     | 20.00                                                       |
| Pallet unit         | 28 pieces                                                   |
| Pallet dimensions   | 120 × 80 × 180 cm (L × W × H)                               |