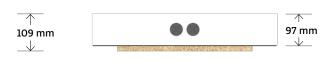

# Scope of Delivery (per piece)

- 1 Dryboxx Invisible made of MDF white, mitered
- 1 placeholder board (OSB) 615 × 411 × 12 mm
- 1 printed installation instruction

| Туре                | Dryboxx Invisible Stealth S<br>LR 6G, LRX-85 |
|---------------------|----------------------------------------------|
| SKU                 | 1501470                                      |
| Dimensions          | 555 × 430 × 97 mm (L × W × H)                |
| Cut-out dimension X | 338 × 235                                    |
| Internal volume     | 24.35 l                                      |
| Pallet unit         | 24 pieces                                    |
| Pallet dimensions   | 120 × 80 × 180 cm (L × W × H)                |

#### Scope of Delivery (per piece)

- 1 Dryboxx Invisible made of MDF white, mitered
- 1 placeholder board (OSB) 411 × 411 × 12 mm
- 1 printed installation instruction

| Туре                | Dryboxx Invisible Stealth M<br>LR 8G, LRX-83, B 22G, SLR 8G |
|---------------------|-------------------------------------------------------------|
| SKU                 | 1501460                                                     |
| Dimensions          | 555 × 670 × 97 mm (L × W × H)                               |
| Cut-out dimension X | 485 × 250                                                   |
| Internal volume     | 20.00                                                       |
| Pallet unit         | 28 pieces                                                   |
| Pallet dimensions   | 120 × 80 × 180 cm (L × W × H)                               |

#### Scope of Delivery (per piece)

- 1 Dryboxx Invisible made of MDF white, mitered
- 1 placeholder board (OSB) 730 × 411 × 12 mm
- 1 printed installation instruction

| Туре                | Dryboxx Invisible Stealth L<br>LR 3G, B 3OG, LRX-85 |
|---------------------|-----------------------------------------------------|
| SKU                 | 1501480                                             |
| Dimensions          | 910 × 555 × 97 mm (L × W × H)                       |
| Cut-out dimension X | 680 × 250                                           |
| Internal volume     | 33.40                                               |
| Pallet unit         | 12 pieces                                           |
| Pallet dimensions   | 120 × 80 × 180 cm (L × W × H)                       |