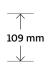

# Scope of Delivery (per piece)

- 1 Dryboxx Invisible made of MDF white, mitered
- 1 placeholder board (OSB) 615 × 411 × 12 mm
- 1 printed installation instruction

| Туре                | Dryboxx Invisible Stealth S<br>LR 6G, LRX-85 |
|---------------------|----------------------------------------------|
| SKU                 | 1501470                                      |
| Dimensions          | 555 × 430 × 97 mm (L × W × H)                |
| Cut-out dimension X | 338 × 235                                    |
| Internal volume     | 24.35 l                                      |
| Pallet unit         | 24 pieces                                    |
| Pallet dimensions   | 120 × 80 × 180 cm (L × W × H)                |

Video installation guide https://b-system.com/dryboxx-invisible-stealth

85 mm

Phone: +49 (0) 7420 889 889 E-mail: info@b-system.com Web: www.b-system.com

Stealth L: LR 3G, B 30G, LRX-85 (Woofer)

Backbox easy and safe to mount, decoupling function, noise reduction and supporting of the sound quality.