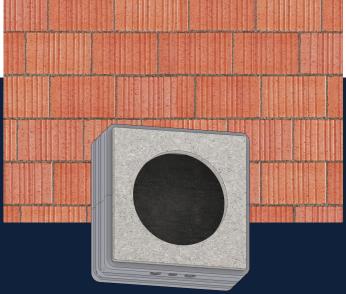

Easy installation in concrete ceilings as well as brick and concrete walls: Euroboxx M (SKU: 1022220) Euroboxx M wall (SKU: 1022221)

The use of a LAN right-angle plug is recommended.

Euroboxx **M wall** SKU: 1022221

Gineos is a product of B-System GmbH. All other products, product names and brand names are the property of their respective owners, all rights reserved.