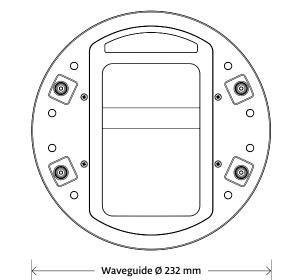

| Туре                | Gineos                            |
|---------------------|-----------------------------------|
| Dimensions          | Ø 232; Height 123 mm              |
| Installation depth  | 123 mm (plus cables & connectors) |
| Installation cutout | circular: 218 mm                  |