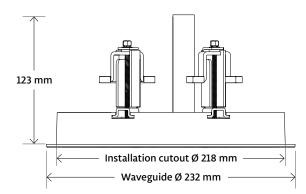

| Туре                | Gineos                            |
|---------------------|-----------------------------------|
| Dimensions          | Ø 232; Height 123 mm              |
| Installation depth  | 123 mm (plus cables & connectors) |
| Installation cutout | circular: 218 mm                  |