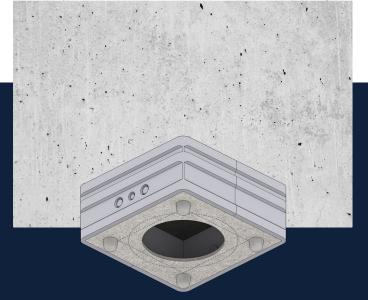

Easy installation in concrete ceilings as well as brick and concrete walls: Euroboxx M (SKU: 1022220) Euroboxx M wall (SKU: 1022221)

The use of a LAN right-angle plug is recommended.

Backbox for concrete ceilings / concrete walls:

Euroboxx **M** SKU: 1022220

Gineos is a product of the B-SYSTEM GmbH Bismarckstraße 19 78652 Deisslingen Germany

Phone: +49 (0)7420 889-889 E-mail: info@b-system.com Web: www.b-system.com Backbox for brick walls: