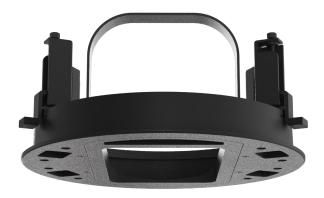

#### Description

The Gineos system allows the professional installation of Sonos Era 100, One, One SL and Play:1 as well as of Denon Home 150 speakers in ceilings and walls. The robust and high quality adapter integrates in ceilings and walls with an elegant and very low profile and magnetic design cover.

#### Features

- Effortless installation of Sonos Era 100, One-series and Denon Home 150 in drywall constructions
- Minimum installation depth of only 123 mm plus cables & connectors
- Defined openings for cables and speaker outlet
- The respective loudspeaker is fixed and protected within the adapter
- Acoustic optimized magnetic design cover easily detachable
- Secure fixing of speaker and adapter in walls and ceilings