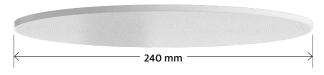

| Туре                | Gineos                            |
|---------------------|-----------------------------------|
| Dimensions          | Ø 232; Height 123 mm              |
| Installation depth  | 123 mm (plus cables & connectors) |
| Installation cutout | circular: 218 mm                  |