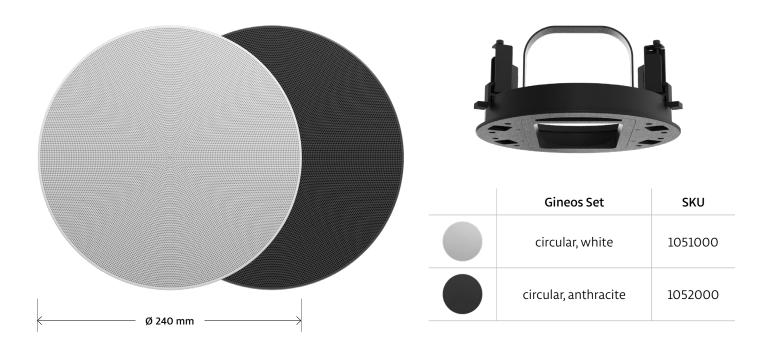

### Scope of delivery (per piece)

- 1 Gineos installation kit for Sonos Era 100, One, One SL, Play:1 and Denon Home 150
- 1 high-quality design cover in white or anthracite
- 1 installation guide
- 1 cardboard packaging