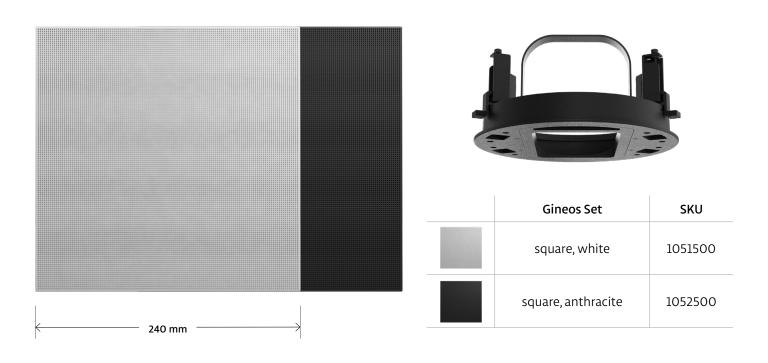

### Scope of delivery (per piece)

- 1 Gineos installation kit for Sonos Era 100, One, One SL, Play:1 and Denon Home 150
- 1 high-quality design cover in white or anthracite
- 1 installation guide
- 1 cardboard packaging