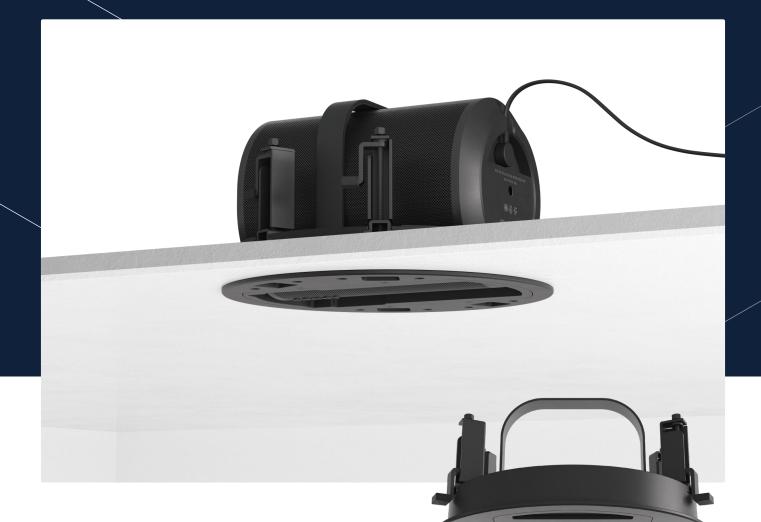

## Professional installation in ceilings and walls

The Gineos installation bracket allows the professional installation of Sonos Era 100, One SL, One and Play:1 speakers in ceilings and walls - quick and easy. The speakers are well fixed and protected in the robust adapter.

### Integrates into any design environment

The Gineos adapter seals off with an elegant and very flat cover with a magnetic holder. The beautiful high-quality cover is made of one piece and available in white and anthracite, round and square.