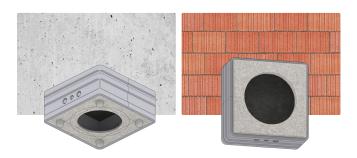

### Also for concrete ceilings and brick walls

For the installation of Gineos in concrete ceilings and brick walls, the matching concrete backboxes are available. Ceilings: Euroboxx M (SKU: 1022220) and for walls: Euroboxx M wall (SKU: 1022221).