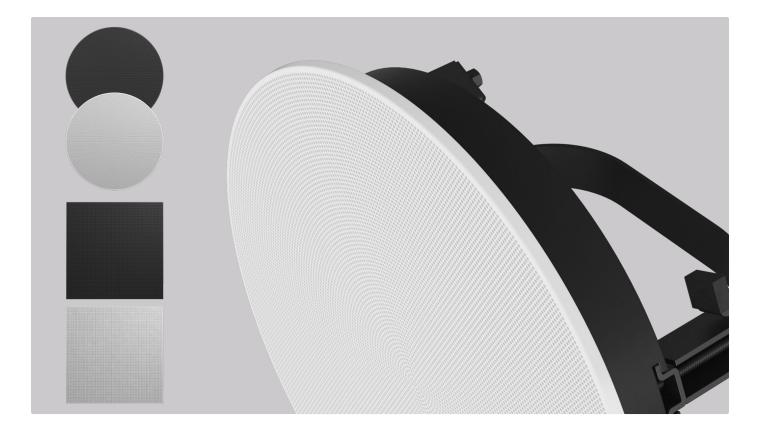

### Integrates into any design environment

The Gineos adapter seals off with an elegant and very flat cover with a magnetic holder. The beautiful high-quality cover is made of one piece and available in white and anthracite, round and square.