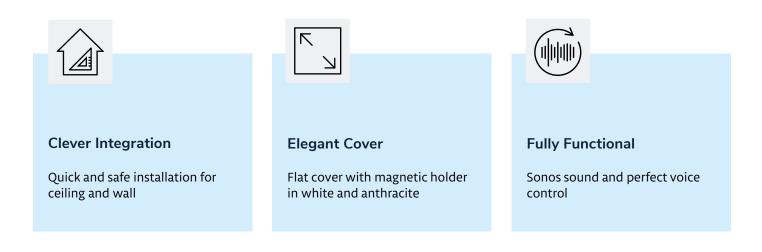

## Professional installation in ceilings and walls

The Gineos installation bracket allows the professional installation of Sonos Era 100, One SL, One and Play:1 speakers in ceilings and walls - quick and easy. The speakers are well fixed and protected in the robust adapter.

### Integrates into any design environment

The Gineos adapter seals off with an elegant and very flat cover with a magnetic holder. The beautiful high-quality cover is made of one piece and available in white and anthracite, round and square.