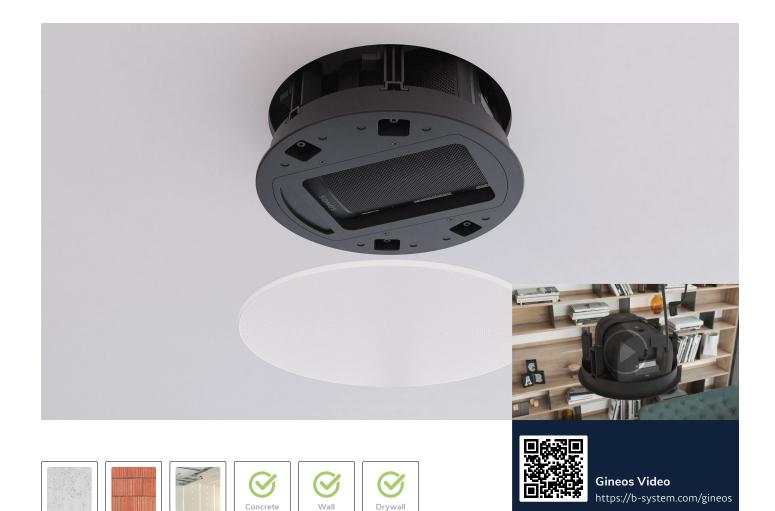

### Also for concrete ceilings and brick walls

For the installation of Gineos in concrete ceilings and brick walls, the matching concrete backboxes are available. Ceilings: Euroboxx M (SKU: 1022220) and for walls: Euroboxx M wall (SKU: 1022221).

| Product | Dimensions           | Installation Depth                | Installation Cut-out |
|---------|----------------------|-----------------------------------|----------------------|
| Gineos  | Ø 232; height 123 mm | 123 mm (plus cables & connectors) | circular: 218 mm     |