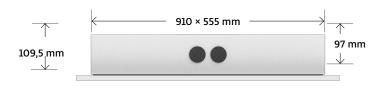

#### Scope of delivery (per piece)

- 1 Dryboxx wall M retrofit made of MDF white, mitered with screwed and printed gypsum plasterboard
- 4 CD profiles + screws as required

| Type                       | Dryboxx wall M retrofit       |
|----------------------------|-------------------------------|
| SKU                        | 1001570                       |
| Dimensions<br>backbox      | 910 × 555 × 97 mm (L × W × H) |
| Dimensions<br>with GPB     | 980 × 625 × 109.5 mm          |
| Installation<br>depth max. | 97.5 mm (85 + GPB 12.5 mm)    |
| Cut-out dimension X        | max. 810 × 455 mm (L × W)     |
| Internal volume            | 33.40                         |
| Pallet unit                | 12 Pieces                     |
| Pallet dimensions          | 120 × 80 × 195 cm (L × W × H) |