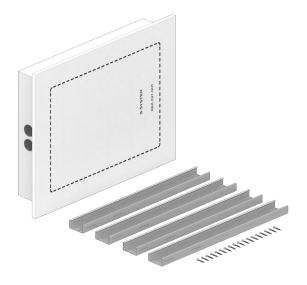

### Scope of delivery (per piece)

- 1 Dryboxx XS retrofit made of MDF white, mitered with screwed and printed gypsum plasterboard
- · 4 CD profiles + screws as required

| Type                       | Dryboxx XS retrofit           |
|----------------------------|-------------------------------|
| SKU                        | 1001510                       |
| Dimensions<br>backbox      | 430 × 330 × 97 mm (L × W × H) |
| Dimensions<br>with GPB     | 500 × 400 × 109.50 mm         |
| Installation<br>depth max. | 97.5 mm (85 + GPB 12.5 mm)    |
| Cut-out dimension X        | circular: max. 260 mm         |
|                            | square: 330 × 230 mm          |
| Internal volume            | 8.80 l                        |
| Pallet unit                | 48 Pieces                     |
| Pallet dimensions          | 120 × 80 × 195 cm (L × W × H) |

### Scope of delivery (per piece)

- 1 Dryboxx S retrofit made of MDF white, mitered with screwed and printed gypsum plasterboard
- · 4 CD profiles + screws as required

| Туре                    | Dryboxx S retrofit                |
|-------------------------|-----------------------------------|
| SKU                     | 1001520                           |
| Dimensions<br>backbox   | 430 × 330 × 147 mm<br>(L × W × H) |
| Dimensions<br>with GPB  | 500 × 400 × 159.5 mm              |
| Installation depth max. | 147.5 mm (135 + GPB 12.5 mm)      |
| Cut-out dimension X     | circular: max. 260 mm             |
|                         | square: 330 × 230 mm              |
| Internal volume         | 15.00 l                           |
| Pallet unit             | 36 Pieces                         |
| Pallet dimensions       | 120 × 80 × 195 cm (L × W × H)     |

### Scope of delivery (per piece)

- 1 Dryboxx M retrofit made of MDF white, mitered with screwed and printed gypsum plasterboard
- · 4 CD profiles + screws as required

| Type                       | Dryboxx M retrofit                |
|----------------------------|-----------------------------------|
| SKU                        | 1001530                           |
| Dimensions<br>backbox      | 430 × 330 × 197 mm<br>(L × W × H) |
| Dimensions<br>with GPB     | 500 × 400 × 209.5 mm              |
| Installation<br>depth max. | 197.5 mm (185 + GPB 12.5 mm)      |
| Cut-out dimension X        | circular: max. 260 mm             |
|                            | square: 330 × 230 mm              |
| Internal volume            | 21.20                             |
| Pallet unit                | 28 Pieces                         |
| Pallet dimensions          | 120 × 80 × 190 cm (L × W × H)     |

### Scope of delivery (per piece)

- 1 Dryboxx L retrofit made of MDF white, mitered with screwed and printed gypsum plasterboard
- · 4 CD profiles + screws as required

| Type                       | Dryboxx L retrofit                            |
|----------------------------|-----------------------------------------------|
| SKU                        | 1001540                                       |
| Dimensions<br>backbox      | 555 × 430 × 197 mm<br>(L × W × H)             |
| Dimensions<br>with GPB     | 625 × 500 × 209.5 mm                          |
| Installation<br>depth max. | 197.5 mm (185 + GPB 12.5 mm)                  |
| Cut-out dimension X        | circular: max. 360 mm<br>square: 455 × 330 mm |
|                            |                                               |
| Internal volume            | 36.90 l                                       |
| Pallet unit                | 18 Pieces                                     |
| Pallet dimensions          | 120 × 80 × 190 cm (L × W × H)                 |