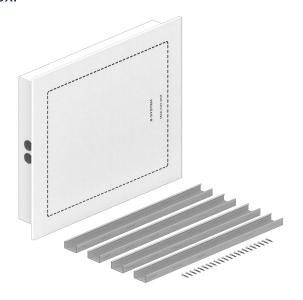

### Scope of delivery (per piece)

- 1 Dryboxx XS retrofit made of MDF white, mitered with screwed and printed gypsum plasterboard
- · 4 CD profiles + screws as required

| Type                       | Dryboxx XS retrofit           |
|----------------------------|-------------------------------|
| SKU                        | 1001510                       |
| Dimensions<br>backbox      | 430 × 330 × 97 mm (L × W × H) |
| Dimensions<br>with GPB     | 500 × 400 × 109.50 mm         |
| Installation<br>depth max. | 97.5 mm (85 + GPB 12.5 mm)    |
| Cut-out dimension X        | circular: max. 260 mm         |
|                            | square: 330 × 230 mm          |
| Internal volume            | 8.80 l                        |
| Pallet unit                | 48 Pieces                     |
| Pallet dimensions          | 120 × 80 × 195 cm (L × W × H) |

### Scope of delivery (per piece)

- 1 Dryboxx S retrofit made of MDF white, mitered with screwed and printed gypsum plasterboard
- · 4 CD profiles + screws as required

| Туре                    | Dryboxx S retrofit                |
|-------------------------|-----------------------------------|
| SKU                     | 1001520                           |
| Dimensions<br>backbox   | 430 × 330 × 147 mm<br>(L × W × H) |
| Dimensions<br>with GPB  | 500 × 400 × 159.5 mm              |
| Installation depth max. | 147.5 mm (135 + GPB 12.5 mm)      |
| Cut-out dimension X     | circular: max. 260 mm             |
|                         | square: 330 × 230 mm              |
| Internal volume         | 15.00 l                           |
| Pallet unit             | 36 Pieces                         |
| Pallet dimensions       | 120 × 80 × 195 cm (L × W × H)     |

### Scope of delivery (per piece)

- 1 Dryboxx M retrofit made of MDF white, mitered with screwed and printed gypsum plasterboard
- · 4 CD profiles + screws as required

| Type                       | Dryboxx M retrofit                |
|----------------------------|-----------------------------------|
| SKU                        | 1001530                           |
| Dimensions<br>backbox      | 430 × 330 × 197 mm<br>(L × W × H) |
| Dimensions<br>with GPB     | 500 × 400 × 209.5 mm              |
| Installation<br>depth max. | 197.5 mm (185 + GPB 12.5 mm)      |
| Cut-out dimension X        | circular: max. 260 mm             |
|                            | square: 330 × 230 mm              |
| Internal volume            | 21.20                             |
| Pallet unit                | 28 Pieces                         |
| Pallet dimensions          | 120 × 80 × 190 cm (L × W × H)     |

### Scope of delivery (per piece)

- 1 Dryboxx L retrofit made of MDF white, mitered with screwed and printed gypsum plasterboard
- · 4 CD profiles + screws as required

| Type                       | Dryboxx L retrofit                            |
|----------------------------|-----------------------------------------------|
| SKU                        | 1001540                                       |
| Dimensions<br>backbox      | 555 × 430 × 197 mm<br>(L × W × H)             |
| Dimensions<br>with GPB     | 625 × 500 × 209.5 mm                          |
| Installation<br>depth max. | 197.5 mm (185 + GPB 12.5 mm)                  |
| Cut-out dimension X        | circular: max. 360 mm<br>square: 455 × 330 mm |
|                            |                                               |
| Internal volume            | 36.90 l                                       |
| Pallet unit                | 18 Pieces                                     |
| Pallet dimensions          | 120 × 80 × 190 cm (L × W × H)                 |