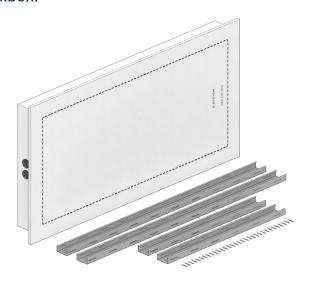

### Scope of delivery (per piece)

- 1 Dryboxx XS retrofit made of MDF white, mitered with screwed and printed gypsum plasterboard
- · 4 CD profiles + screws as required

| Type                       | Dryboxx XS retrofit           |
|----------------------------|-------------------------------|
| SKU                        | 1001510                       |
| Dimensions<br>backbox      | 430 × 330 × 97 mm (L × W × H) |
| Dimensions<br>with GPB     | 500 × 400 × 109.50 mm         |
| Installation<br>depth max. | 97.5 mm (85 + GPB 12.5 mm)    |
| Cut-out dimension X        | circular: max. 260 mm         |
|                            | square: 330 × 230 mm          |
| Internal volume            | 8.80 l                        |
| Pallet unit                | 48 Pieces                     |
| Pallet dimensions          | 120 × 80 × 195 cm (L × W × H) |

#### Scope of delivery (per piece)

- 1 Dryboxx wall XS retrofit made of MDF white, mitered with screwed and printed gypsum plasterboard
- 4 CD profiles + screws as required

| Туре                       | Dryboxx wall XS retrofit      |
|----------------------------|-------------------------------|
| SKU                        | 1001550                       |
| Dimensions<br>backbox      | 555 × 430 × 97 mm (L × W × H) |
| Dimensions<br>with GPB     | 625 × 500 × 109.5 mm          |
| Installation<br>depth max. | 97.5 mm (85 + GPB 12.5 mm)    |
| Cut-out dimension X        | max. 455 × 330 mm (L × W)     |
| Internal volume            | 15.30 l                       |
| Pallet unit                | 24 Pieces                     |
| Pallet dimensions          | 120 × 80 × 195 cm (L × W × H) |