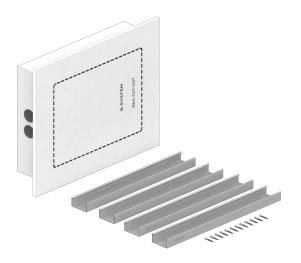

#### **Description**

Acoustically optimized installation backbox for retrofitting into drywall and suspended ceilings. Installation backbox consisting of high-quality MDF panels and internal insulation (acoustic dimpled foam) in studio level quality. Ready for installation with pre-mounted gypsum plasterboard, including 4 CD profiles and screws.

### Scope of delivery (per piece)

- 1 Dryboxx XS retrofit made of MDF white, mitered with screwed and printed gypsum plasterboard
- · 4 CD profiles + screws as required

| Type                       | Dryboxx XS retrofit           |
|----------------------------|-------------------------------|
| SKU                        | 1001510                       |
| Dimensions<br>backbox      | 430 × 330 × 97 mm (L × W × H) |
| Dimensions<br>with GPB     | 500 × 400 × 109.50 mm         |
| Installation<br>depth max. | 97.5 mm (85 + GPB 12.5 mm)    |
| Cut-out dimension X        | circular: max. 260 mm         |
|                            | square: 330 × 230 mm          |
| Internal volume            | 8.80 l                        |
| Pallet unit                | 48 Pieces                     |
| Pallet dimensions          | 120 × 80 × 195 cm (L × W × H) |