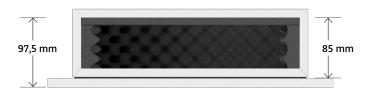

### Scope of delivery (per piece)

- 1 Dryboxx XS retrofit made of MDF white, mitered with screwed and printed gypsum plasterboard
- · 4 CD profiles + screws as required

| Type                       | Dryboxx XS retrofit           |
|----------------------------|-------------------------------|
| SKU                        | 1001510                       |
| Dimensions<br>backbox      | 430 × 330 × 97 mm (L × W × H) |
| Dimensions<br>with GPB     | 500 × 400 × 109.50 mm         |
| Installation<br>depth max. | 97.5 mm (85 + GPB 12.5 mm)    |
| Cut-out dimension X        | circular: max. 260 mm         |
|                            | square: 330 × 230 mm          |
| Internal volume            | 8.80 l                        |
| Pallet unit                | 48 Pieces                     |
| Pallet dimensions          | 120 × 80 × 195 cm (L × W × H) |