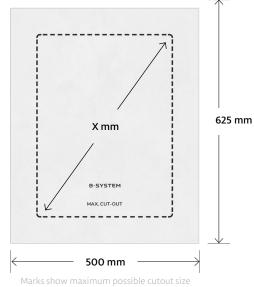

### Scope of delivery (per piece)

- 1 Dryboxx L retrofit made of MDF white, mitered with screwed and printed gypsum plasterboard
- · 4 CD profiles + screws as required

| Type                       | Dryboxx L retrofit                            |
|----------------------------|-----------------------------------------------|
| SKU                        | 1001540                                       |
| Dimensions<br>backbox      | 555 × 430 × 197 mm<br>(L × W × H)             |
| Dimensions<br>with GPB     | 625 × 500 × 209.5 mm                          |
| Installation<br>depth max. | 197.5 mm (185 + GPB 12.5 mm)                  |
| Cut-out dimension X        | circular: max. 360 mm<br>square: 455 × 330 mm |
|                            |                                               |
| Internal volume            | 36.90 l                                       |
| Pallet unit                | 18 Pieces                                     |
| Pallet dimensions          | 120 × 80 × 190 cm (L × W × H)                 |