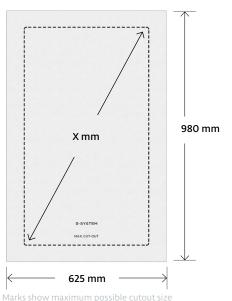

#### Scope of delivery (per piece)

- 1 Dryboxx wall M retrofit made of MDF white, mitered with screwed and printed gypsum plasterboard
- 4 CD profiles + screws as required

| Type                       | Dryboxx wall M retrofit       |
|----------------------------|-------------------------------|
| SKU                        | 1001570                       |
| Dimensions<br>backbox      | 910 × 555 × 97 mm (L × W × H) |
| Dimensions<br>with GPB     | 980 × 625 × 109.5 mm          |
| Installation<br>depth max. | 97.5 mm (85 + GPB 12.5 mm)    |
| Cut-out dimension X        | max. 810 × 455 mm (L × W)     |
| Internal volume            | 33.40                         |
| Pallet unit                | 12 Pieces                     |
| Pallet dimensions          | 120 × 80 × 195 cm (L × W × H) |