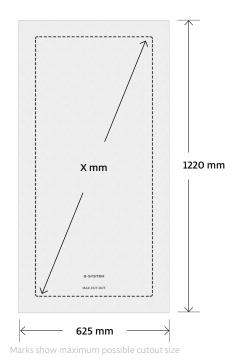

#### Scope of delivery (per piece)

- 1 Dryboxx wall L retrofit made of MDF white, mitered with screwed and printed gypsum plasterboard
- · 4 CD profiles + screws as required

| Type                       | Dryboxx wall L retrofit        |
|----------------------------|--------------------------------|
| SKU                        | 1001580                        |
| Dimensions<br>backbox      | 1150 × 555 × 97 mm (L × W × H) |
| Dimensions<br>with GPB     | 1220 × 625 × 109.5 mm          |
| Installation<br>depth max. | 97.5 mm (85 + GPB 12.5 mm)     |
| Cut-out dimension X        | max. 1050 × 455 mm (L × W)     |
| Internal volume            | 42.50 l                        |
| Pallet unit                | 12 Pieces                      |
| Pallet dimensions          | 120 × 80 × 195 cm (L × W × H)  |