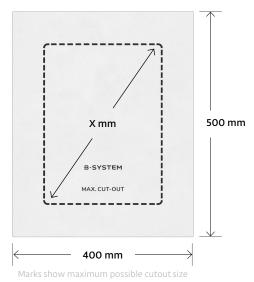

### Scope of delivery (per piece)

- 1 Dryboxx XS retrofit made of MDF white, mitered with screwed and printed gypsum plasterboard
- · 4 CD profiles + screws as required

| Type                       | Dryboxx XS retrofit           |
|----------------------------|-------------------------------|
| SKU                        | 1001510                       |
| Dimensions<br>backbox      | 430 × 330 × 97 mm (L × W × H) |
| Dimensions<br>with GPB     | 500 × 400 × 109.50 mm         |
| Installation<br>depth max. | 97.5 mm (85 + GPB 12.5 mm)    |
| Cut-out dimension X        | circular: max. 260 mm         |
|                            | square: 330 × 230 mm          |
| Internal volume            | 8.80 l                        |
| Pallet unit                | 48 Pieces                     |
| Pallet dimensions          | 120 × 80 × 195 cm (L × W × H) |