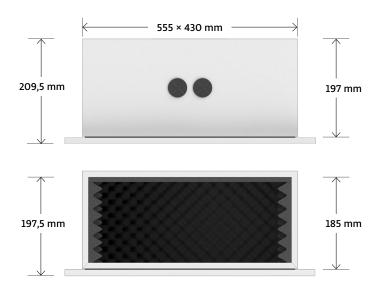

### Scope of delivery (per piece)

- 1 Dryboxx L retrofit made of MDF white, mitered with screwed and printed gypsum plasterboard
- · 4 CD profiles + screws as required

| Type                       | Dryboxx L retrofit                            |
|----------------------------|-----------------------------------------------|
| SKU                        | 1001540                                       |
| Dimensions<br>backbox      | 555 × 430 × 197 mm<br>(L × W × H)             |
| Dimensions<br>with GPB     | 625 × 500 × 209.5 mm                          |
| Installation<br>depth max. | 197.5 mm (185 + GPB 12.5 mm)                  |
| Cut-out dimension X        | circular: max. 360 mm<br>square: 455 × 330 mm |
|                            |                                               |
| Internal volume            | 36.90 l                                       |
| Pallet unit                | 18 Pieces                                     |
| Pallet dimensions          | 120 × 80 × 190 cm (L × W × H)                 |