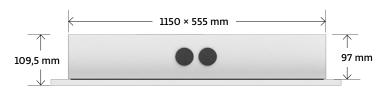

#### Scope of delivery (per piece)

- 1 Dryboxx wall L retrofit made of MDF white, mitered with screwed and printed gypsum plasterboard
- · 4 CD profiles + screws as required

| Type                       | Dryboxx wall L retrofit        |
|----------------------------|--------------------------------|
| SKU                        | 1001580                        |
| Dimensions<br>backbox      | 1150 × 555 × 97 mm (L × W × H) |
| Dimensions<br>with GPB     | 1220 × 625 × 109.5 mm          |
| Installation<br>depth max. | 97.5 mm (85 + GPB 12.5 mm)     |
| Cut-out dimension X        | max. 1050 × 455 mm (L × W)     |
| Internal volume            | 42.50 l                        |
| Pallet unit                | 12 Pieces                      |
| Pallet dimensions          | 120 × 80 × 195 cm (L × W × H)  |