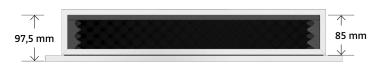

#### Scope of delivery (per piece)

- 1 Dryboxx wall L retrofit made of MDF white, mitered with screwed and printed gypsum plasterboard
- · 4 CD profiles + screws as required

| Type                       | Dryboxx wall L retrofit        |
|----------------------------|--------------------------------|
| SKU                        | 1001580                        |
| Dimensions<br>backbox      | 1150 × 555 × 97 mm (L × W × H) |
| Dimensions<br>with GPB     | 1220 × 625 × 109.5 mm          |
| Installation<br>depth max. | 97.5 mm (85 + GPB 12.5 mm)     |
| Cut-out dimension X        | max. 1050 × 455 mm (L × W)     |
| Internal volume            | 42.50 l                        |
| Pallet unit                | 12 Pieces                      |
| Pallet dimensions          | 120 × 80 × 195 cm (L × W × H)  |