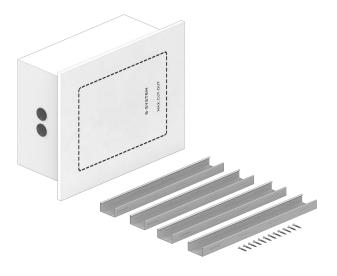

### Scope of delivery (per piece)

- 1 Dryboxx S retrofit made of MDF white, mitered with screwed and printed gypsum plasterboard
- · 4 CD profiles + screws as required

| Туре                    | Dryboxx S retrofit                |
|-------------------------|-----------------------------------|
| SKU                     | 1001520                           |
| Dimensions<br>backbox   | 430 × 330 × 147 mm<br>(L × W × H) |
| Dimensions<br>with GPB  | 500 × 400 × 159.5 mm              |
| Installation depth max. | 147.5 mm (135 + GPB 12.5 mm)      |
| Cut-out dimension X     | circular: max. 260 mm             |
|                         | square: 330 × 230 mm              |
| Internal volume         | 15.00 l                           |
| Pallet unit             | 36 Pieces                         |
| Pallet dimensions       | 120 × 80 × 195 cm (L × W × H)     |

### Scope of delivery (per piece)

- 1 Dryboxx XS retrofit made of MDF white, mitered with screwed and printed gypsum plasterboard
- · 4 CD profiles + screws as required

| Type                       | Dryboxx XS retrofit           |
|----------------------------|-------------------------------|
| SKU                        | 1001510                       |
| Dimensions<br>backbox      | 430 × 330 × 97 mm (L × W × H) |
| Dimensions<br>with GPB     | 500 × 400 × 109.50 mm         |
| Installation<br>depth max. | 97.5 mm (85 + GPB 12.5 mm)    |
| Cut-out dimension X        | circular: max. 260 mm         |
|                            | square: 330 × 230 mm          |
| Internal volume            | 8.80 l                        |
| Pallet unit                | 48 Pieces                     |
| Pallet dimensions          | 120 × 80 × 195 cm (L × W × H) |