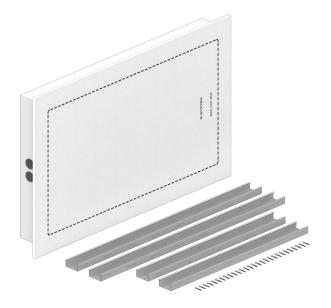

#### **Description**

Acoustically optimized installation backbox for retrofitting into drywall and suspended ceilings. Installation backbox consisting of high-quality MDF panels and internal insulation (acoustic dimpled foam) in studio level quality. Ready for installation with pre-mounted gypsum plasterboard, including 4 CD profiles and screws.

### Scope of delivery (per piece)

- 1 Dryboxx XS retrofit made of MDF white, mitered with screwed and printed gypsum plasterboard
- · 4 CD profiles + screws as required

| Type                       | Dryboxx XS retrofit           |
|----------------------------|-------------------------------|
| SKU                        | 1001510                       |
| Dimensions<br>backbox      | 430 × 330 × 97 mm (L × W × H) |
| Dimensions<br>with GPB     | 500 × 400 × 109.50 mm         |
| Installation<br>depth max. | 97.5 mm (85 + GPB 12.5 mm)    |
| Cut-out dimension X        | circular: max. 260 mm         |
|                            | square: 330 × 230 mm          |
| Internal volume            | 8.80 l                        |
| Pallet unit                | 48 Pieces                     |
| Pallet dimensions          | 120 × 80 × 195 cm (L × W × H) |