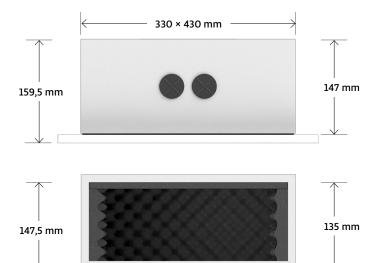

### Scope of delivery (per piece)

- 1 Dryboxx S retrofit made of MDF white, mitered with screwed and printed gypsum plasterboard
- · 4 CD profiles + screws as required

| Туре                    | Dryboxx S retrofit                |
|-------------------------|-----------------------------------|
| SKU                     | 1001520                           |
| Dimensions<br>backbox   | 430 × 330 × 147 mm<br>(L × W × H) |
| Dimensions<br>with GPB  | 500 × 400 × 159.5 mm              |
| Installation depth max. | 147.5 mm (135 + GPB 12.5 mm)      |
| Cut-out dimension X     | circular: max. 260 mm             |
|                         | square: 330 × 230 mm              |
| Internal volume         | 15.00 l                           |
| Pallet unit             | 36 Pieces                         |
| Pallet dimensions       | 120 × 80 × 195 cm (L × W × H)     |