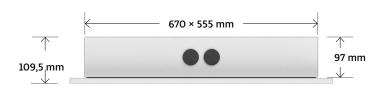

#### Scope of delivery (per piece)

- 1 Dryboxx wall S retrofit made of MDF white, mitered with screwed and printed gypsum plasterboard
- 4 CD profiles + screws as required

| Type                       | Dryboxx wall S retrofit       |
|----------------------------|-------------------------------|
| SKU                        | 1001560                       |
| Dimensions<br>backbox      | 670 × 555 × 97 mm (L × W × H) |
| Dimensions<br>with GPB     | 740 × 625 × 109.5 mm          |
| Installation<br>depth max. | 97.5 mm (85 + GPB 12.5 mm)    |
| Cut-out dimension X        | max. 570 × 455 mm (L × W)     |
| Internal volume            | 24.40                         |
| Pallet unit                | 24 Pieces                     |
| Pallet dimensions          | 120 × 80 × 195 cm (L × W × H) |