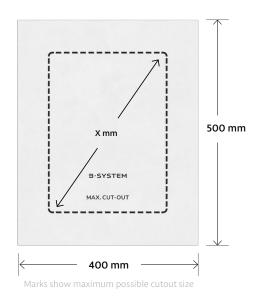

### Scope of delivery (per piece)

- 1 Dryboxx XS retrofit made of MDF white, mitered with screwed and printed gypsum plasterboard
- · 4 CD profiles + screws as required

| Type                       | Dryboxx XS retrofit           |
|----------------------------|-------------------------------|
| SKU                        | 1001510                       |
| Dimensions<br>backbox      | 430 × 330 × 97 mm (L × W × H) |
| Dimensions<br>with GPB     | 500 × 400 × 109.50 mm         |
| Installation<br>depth max. | 97.5 mm (85 + GPB 12.5 mm)    |
| Cut-out dimension X        | circular: max. 260 mm         |
|                            | square: 330 × 230 mm          |
| Internal volume            | 8.80 l                        |
| Pallet unit                | 48 Pieces                     |
| Pallet dimensions          | 120 × 80 × 195 cm (L × W × H) |