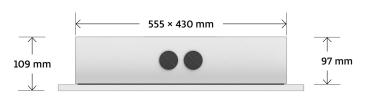

### Scope of delivery (per piece)

- 1 Dryboxx L retrofit made of MDF white, mitered with screwed and printed gypsum plasterboard
- · 4 CD profiles + screws as required

| Type                       | Dryboxx L retrofit                            |
|----------------------------|-----------------------------------------------|
| SKU                        | 1001540                                       |
| Dimensions<br>backbox      | 555 × 430 × 197 mm<br>(L × W × H)             |
| Dimensions<br>with GPB     | 625 × 500 × 209.5 mm                          |
| Installation<br>depth max. | 197.5 mm (185 + GPB 12.5 mm)                  |
| Cut-out dimension X        | circular: max. 360 mm<br>square: 455 × 330 mm |
|                            |                                               |
| Internal volume            | 36.90 l                                       |
| Pallet unit                | 18 Pieces                                     |
| Pallet dimensions          | 120 × 80 × 190 cm (L × W × H)                 |