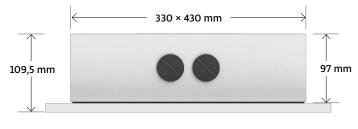

### Scope of delivery (per piece)

- 1 Dryboxx XS retrofit made of MDF white, mitered with screwed and printed gypsum plasterboard
- · 4 CD profiles + screws as required

| Type                       | Dryboxx XS retrofit           |
|----------------------------|-------------------------------|
| SKU                        | 1001510                       |
| Dimensions<br>backbox      | 430 × 330 × 97 mm (L × W × H) |
| Dimensions<br>with GPB     | 500 × 400 × 109.50 mm         |
| Installation<br>depth max. | 97.5 mm (85 + GPB 12.5 mm)    |
| Cut-out dimension X        | circular: max. 260 mm         |
|                            | square: 330 × 230 mm          |
| Internal volume            | 8.80 l                        |
| Pallet unit                | 48 Pieces                     |
| Pallet dimensions          | 120 × 80 × 195 cm (L × W × H) |