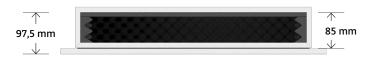

#### Scope of delivery (per piece)

- 1 Dryboxx wall S retrofit made of MDF white, mitered with screwed and printed gypsum plasterboard
- 4 CD profiles + screws as required

| Type                       | Dryboxx wall S retrofit       |
|----------------------------|-------------------------------|
| SKU                        | 1001560                       |
| Dimensions<br>backbox      | 670 × 555 × 97 mm (L × W × H) |
| Dimensions<br>with GPB     | 740 × 625 × 109.5 mm          |
| Installation<br>depth max. | 97.5 mm (85 + GPB 12.5 mm)    |
| Cut-out dimension X        | max. 570 × 455 mm (L × W)     |
| Internal volume            | 24.40                         |
| Pallet unit                | 24 Pieces                     |
| Pallet dimensions          | 120 × 80 × 195 cm (L × W × H) |