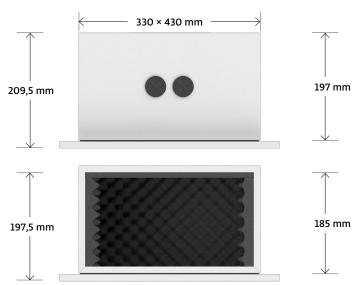

### Scope of delivery (per piece)

- 1 Dryboxx M retrofit made of MDF white, mitered with screwed and printed gypsum plasterboard
- · 4 CD profiles + screws as required

| Type                       | Dryboxx M retrofit                |
|----------------------------|-----------------------------------|
| SKU                        | 1001530                           |
| Dimensions<br>backbox      | 430 × 330 × 197 mm<br>(L × W × H) |
| Dimensions<br>with GPB     | 500 × 400 × 209.5 mm              |
| Installation<br>depth max. | 197.5 mm (185 + GPB 12.5 mm)      |
| Cut-out dimension X        | circular: max. 260 mm             |
|                            | square: 330 × 230 mm              |
| Internal volume            | 21.20                             |
| Pallet unit                | 28 Pieces                         |
| Pallet dimensions          | 120 × 80 × 190 cm (L × W × H)     |