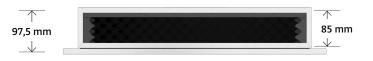

#### Scope of delivery (per piece)

- 1 Dryboxx wall M retrofit made of MDF white, mitered with screwed and printed gypsum plasterboard
- 4 CD profiles + screws as required

| Type                       | Dryboxx wall M retrofit       |
|----------------------------|-------------------------------|
| SKU                        | 1001570                       |
| Dimensions<br>backbox      | 910 × 555 × 97 mm (L × W × H) |
| Dimensions<br>with GPB     | 980 × 625 × 109.5 mm          |
| Installation<br>depth max. | 97.5 mm (85 + GPB 12.5 mm)    |
| Cut-out dimension X        | max. 810 × 455 mm (L × W)     |
| Internal volume            | 33.40                         |
| Pallet unit                | 12 Pieces                     |
| Pallet dimensions          | 120 × 80 × 195 cm (L × W × H) |