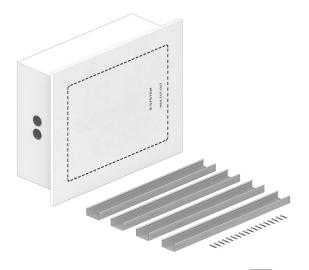

### Scope of delivery (per piece)

- 1 Dryboxx M retrofit made of MDF white, mitered with screwed and printed gypsum plasterboard
- · 4 CD profiles + screws as required

| Type                       | Dryboxx M retrofit                |
|----------------------------|-----------------------------------|
| SKU                        | 1001530                           |
| Dimensions<br>backbox      | 430 × 330 × 197 mm<br>(L × W × H) |
| Dimensions<br>with GPB     | 500 × 400 × 209.5 mm              |
| Installation<br>depth max. | 197.5 mm (185 + GPB 12.5 mm)      |
| Cut-out dimension X        | circular: max. 260 mm             |
|                            | square: 330 × 230 mm              |
| Internal volume            | 21.20                             |
| Pallet unit                | 28 Pieces                         |
| Pallet dimensions          | 120 × 80 × 190 cm (L × W × H)     |