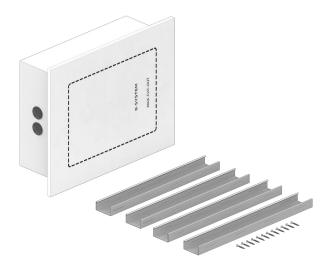

### Scope of delivery (per piece)

- 1 Dryboxx XS retrofit made of MDF white, mitered with screwed and printed gypsum plasterboard
- · 4 CD profiles + screws as required

| Type                       | Dryboxx XS retrofit           |
|----------------------------|-------------------------------|
| SKU                        | 1001510                       |
| Dimensions<br>backbox      | 430 × 330 × 97 mm (L × W × H) |
| Dimensions<br>with GPB     | 500 × 400 × 109.50 mm         |
| Installation<br>depth max. | 97.5 mm (85 + GPB 12.5 mm)    |
| Cut-out dimension X        | circular: max. 260 mm         |
|                            | square: 330 × 230 mm          |
| Internal volume            | 8.80 l                        |
| Pallet unit                | 48 Pieces                     |
| Pallet dimensions          | 120 × 80 × 195 cm (L × W × H) |