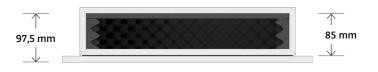

### Scope of delivery (per piece)

- 1 Dryboxx L retrofit made of MDF white, mitered with screwed and printed gypsum plasterboard
- · 4 CD profiles + screws as required

| Type                       | Dryboxx L retrofit                            |
|----------------------------|-----------------------------------------------|
| SKU                        | 1001540                                       |
| Dimensions<br>backbox      | 555 × 430 × 197 mm<br>(L × W × H)             |
| Dimensions<br>with GPB     | 625 × 500 × 209.5 mm                          |
| Installation<br>depth max. | 197.5 mm (185 + GPB 12.5 mm)                  |
| Cut-out dimension X        | circular: max. 360 mm<br>square: 455 × 330 mm |
|                            |                                               |
| Internal volume            | 36.90 l                                       |
| Pallet unit                | 18 Pieces                                     |
| Pallet dimensions          | 120 × 80 × 190 cm (L × W × H)                 |