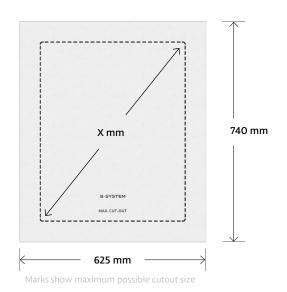

#### Scope of delivery (per piece)

- 1 Dryboxx wall S retrofit made of MDF white, mitered with screwed and printed gypsum plasterboard
- 4 CD profiles + screws as required

| Type                       | Dryboxx wall S retrofit       |
|----------------------------|-------------------------------|
| SKU                        | 1001560                       |
| Dimensions<br>backbox      | 670 × 555 × 97 mm (L × W × H) |
| Dimensions<br>with GPB     | 740 × 625 × 109.5 mm          |
| Installation<br>depth max. | 97.5 mm (85 + GPB 12.5 mm)    |
| Cut-out dimension X        | max. 570 × 455 mm (L × W)     |
| Internal volume            | 24.40                         |
| Pallet unit                | 24 Pieces                     |
| Pallet dimensions          | 120 × 80 × 195 cm (L × W × H) |