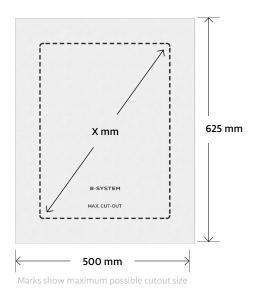

### Scope of delivery (per piece)

- 1 Dryboxx L retrofit made of MDF white, mitered with screwed and printed gypsum plasterboard
- · 4 CD profiles + screws as required

| Type                       | Dryboxx L retrofit                            |
|----------------------------|-----------------------------------------------|
| SKU                        | 1001540                                       |
| Dimensions<br>backbox      | 555 × 430 × 197 mm<br>(L × W × H)             |
| Dimensions<br>with GPB     | 625 × 500 × 209.5 mm                          |
| Installation<br>depth max. | 197.5 mm (185 + GPB 12.5 mm)                  |
| Cut-out dimension X        | circular: max. 360 mm<br>square: 455 × 330 mm |
|                            |                                               |
| Internal volume            | 36.90 l                                       |
| Pallet unit                | 18 Pieces                                     |
| Pallet dimensions          | 120 × 80 × 190 cm (L × W × H)                 |