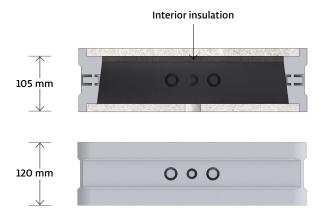

## Wallboxx

2nd Generation

Suitable for small 4 inch in-wall speakers with a maximum installation depth of 105 mm!

X shows max. possible cut-out.

## **Description**

Wallboxx: universal installation box for brick and concrete walls.

The Wallboxx allows professional installation of installation speakers. Front and rear panels made of OSB, seamlessly integrating into the installation workflow for easy further processing of the wall surface. The surrounding base body is made of EPS and features low-resonance and sound-insulating properties.

#### Features and benefits

- modular product, available in six standard sizes
- front and rear walls made of quartz-coated OSB boards (15 mm)
- fixed break-out points for optimal installation of electrical conduits (20 mm + 25 mm)
- interior insulation foam, grey (10 mm)
- low weight and high stability with excellent vibration damping compared to other enclosures
- better audio reproduction than enclosures made of wood, sheet metal or plastic
- better air and structure-borne sound insulation than conventional installation backboxes
- universal cut-out (30 mm)