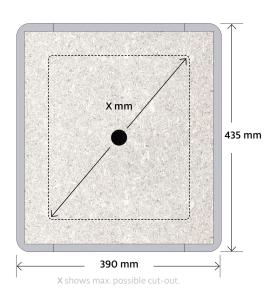

#### Scope of supply (per piece)

- 1 Wallboxx M
- · 1 Installation guide
- 1 Cardboard packaging

| Type                           | Wallboxx M                     |
|--------------------------------|--------------------------------|
| SKU                            | 1000148                        |
| Dimensions                     | 435 × 390 × 120 mm (L × W × H) |
| Installation depth             | 105 mm                         |
| Cut-out dimension X            | max. 315 × 270 mm (L × W)      |
| Internal volume                | 9.90                           |
| Fire protection classification | B1                             |
| Pallet unit                    | 56 pieces                      |
| Pallet dimensions              | 120 × 80 × 204 cm              |