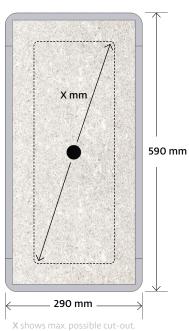

#### Scope of supply (per piece)

- 1 Wallboxx S
- · 1 Installation guide
- 1 Cardboard packaging

| Type                           | Wallboxx S                     |
|--------------------------------|--------------------------------|
| SKU                            | 1000121                        |
| Dimensions                     | 590 × 290 × 120 mm (L × W × H) |
| Installation depth             | 105 mm                         |
| Cut-out dimension X            | max. 470 × 170 mm (L × W)      |
| Internal volume                | 10.20                          |
| Fire protection classification | B1                             |
| Pallet unit                    | 56 pieces                      |
| Pallet dimensions              | 120 × 80 × 204 cm              |