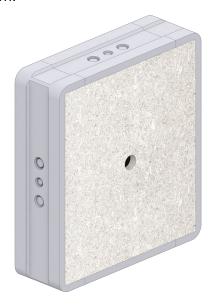

## **Description**

Wallboxx: universal installation box for brick and concrete walls.

The Wallboxx allows professional installation of installation speakers. Front and rear panels made of OSB, seamlessly integrating into the installation workflow for easy further processing of the wall surface. The surrounding base body is made of EPS and features low-resonance and sound-insulating properties.

#### Features and benefits

- modular product, available in six standard sizes
- front and rear walls made of quartz-coated OSB boards (15 mm)
- fixed break-out points for optimal installation of electrical conduits (20 mm + 25 mm)
- interior insulation foam, grey (10 mm)
- low weight and high stability with excellent vibration damping compared to other enclosures
- better audio reproduction than enclosures made of wood, sheet metal or plastic
- better air and structure-borne sound insulation than conventional installation backboxes
- universal cut-out (30 mm)