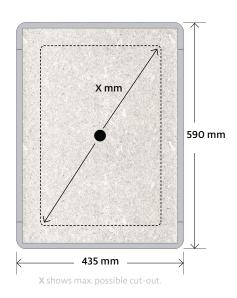

#### Scope of supply (per piece)

- 1 Wallboxx M
- · 1 Installation guide
- 1 Cardboard packaging

| Type                           | Wallboxx M                     |
|--------------------------------|--------------------------------|
| SKU                            | 1000148                        |
| Dimensions                     | 435 × 390 × 120 mm (L × W × H) |
| Installation depth             | 105 mm                         |
| Cut-out dimension X            | max. 315 × 270 mm (L × W)      |
| Internal volume                | 9.90                           |
| Fire protection classification | B1                             |
| Pallet unit                    | 56 pieces                      |
| Pallet dimensions              | 120 × 80 × 204 cm              |