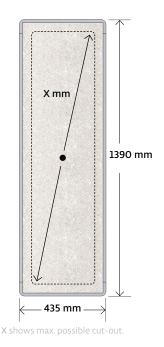

#### Scope of supply (per piece)

- 1 Wallboxx XXL
- · 1 Installation guide
- 1 Cardboard packaging

| Type                           | Wallboxx XXL                    |
|--------------------------------|---------------------------------|
| SKU                            | 1000301                         |
| Dimensions                     | 1390 × 435 × 120 mm (L × W × H) |
| Installation depth             | 105 mm                          |
| Cut-out dimension X            | max. 1270 × 315 mm (L × W)      |
| Internal volume                | 43.30 l                         |
| Fire protection classification | B1                              |
| Pallet unit:                   | 24 pieces                       |
| Pallet dimensions              | 148 × 80 × 195 cm               |