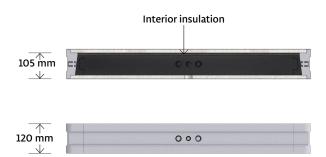

#### Features and benefits

- modular product, available in six standard sizes
- front and rear walls made of quartz-coated OSB boards (15 mm)
- fixed break-out points for optimal installation of electrical conduits (20 mm + 25 mm)
- interior insulation foam, grey (10 mm)
- low weight and high stability with excellent vibration damping compared to other enclosures
- better audio reproduction than enclosures made of wood, sheet metal or plastic
- better air and structure-borne sound insulation than conventional installation backboxes
- universal cut-out (30 mm)

## Scope of supply (per piece)

- 1 Wallboxx XS
- · 1 Installation guide
- · 1 Cardboard packaging

| Type                           | Wallboxx XS                    |
|--------------------------------|--------------------------------|
| SKU                            | 1000120                        |
| Dimensions                     | 390 × 290 × 120 mm (L × W × H) |
| Installation depth             | 105 mm                         |
| Cut-out dimension X            | max. 270 × 170 mm (L × W)      |
| Internal volume                | 6.30 l                         |
| Fire protection classification | B1                             |
| Pallet unit                    | 56 pieces                      |
| Pallet dimensions              | 120 × 80 × 204 cm              |