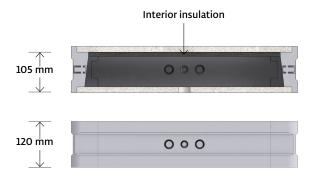

#### Features and benefits

- modular product, available in six standard sizes
- front and rear walls made of quartz-coated OSB boards (15 mm)
- fixed break-out points for optimal installation of electrical conduits (20 mm + 25 mm)
- interior insulation foam, grey (10 mm)
- low weight and high stability with excellent vibration damping compared to other enclosures
- better audio reproduction than enclosures made of wood, sheet metal or plastic
- better air and structure-borne sound insulation than conventional installation backboxes
- universal cut-out (30 mm)

## Scope of supply (per piece)

- 1 Wallboxx XS
- · 1 Installation guide
- · 1 Cardboard packaging

| Type                           | Wallboxx XS                    |
|--------------------------------|--------------------------------|
| SKU                            | 1000120                        |
| Dimensions                     | 390 × 290 × 120 mm (L × W × H) |
| Installation depth             | 105 mm                         |
| Cut-out dimension X            | max. 270 × 170 mm (L × W)      |
| Internal volume                | 6.30 l                         |
| Fire protection classification | B1                             |
| Pallet unit                    | 56 pieces                      |
| Pallet dimensions              | 120 × 80 × 204 cm              |