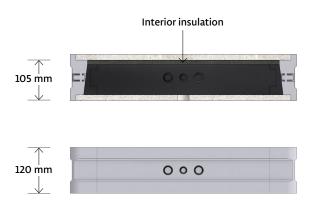

Video installation guide https://b-system.com/wallboxx-gr

2nd Generation

Suitable for small 4 inch in-wall speakers with a maximum installation depth of 105 mm!

#### **Description**

Wallboxx: universal installation box for brick and concrete walls.

The Wallboxx allows professional installation of installation speakers. Front and rear panels made of OSB, seamlessly integrating into the installation workflow for easy further processing of the wall surface. The surrounding base body is made of EPS and features low-resonance and sound-insulating properties.

## Features and benefits

- modular product, available in six standard sizes
- front and rear walls made of quartz-coated OSB boards (15 mm)
- fixed break-out points for optimal installation of electrical conduits (20 mm + 25 mm)
- interior insulation foam, grey (10 mm)
- low weight and high stability with excellent vibration damping compared to other enclosures
- better audio reproduction than enclosures made of wood, sheet metal or plastic
- better air and structure-borne sound insulation than conventional installation backboxes
- universal cut-out (30 mm)