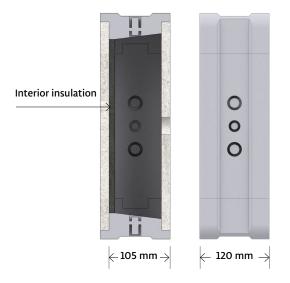

#### Features and benefits

- modular product, available in six standard sizes
- front and rear walls made of quartz-coated OSB boards (15 mm)
- fixed break-out points for optimal installation of electrical conduits (20 mm + 25 mm)
- interior insulation foam, grey (10 mm)
- low weight and high stability with excellent vibration damping compared to other enclosures
- better audio reproduction than enclosures made of wood, sheet metal or plastic
- better air and structure-borne sound insulation than conventional installation backboxes
- universal cut-out (30 mm)

## Scope of supply (per piece)

- 1 Wallboxx XS
- · 1 Installation guide
- · 1 Cardboard packaging

| Type                           | Wallboxx XS                    |
|--------------------------------|--------------------------------|
| SKU                            | 1000120                        |
| Dimensions                     | 390 × 290 × 120 mm (L × W × H) |
| Installation depth             | 105 mm                         |
| Cut-out dimension X            | max. 270 × 170 mm (L × W)      |
| Internal volume                | 6.30 l                         |
| Fire protection classification | B1                             |
| Pallet unit                    | 56 pieces                      |
| Pallet dimensions              | 120 × 80 × 204 cm              |