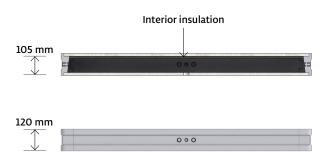

#### Features and benefits

- modular product, available in six standard sizes
- front and rear walls made of quartz-coated OSB boards (15 mm)
- fixed break-out points for optimal installation of electrical conduits (20 mm + 25 mm)
- interior insulation foam, grey (10 mm)
- low weight and high stability with excellent vibration damping compared to other enclosures
- better audio reproduction than enclosures made of wood, sheet metal or plastic
- better air and structure-borne sound insulation than conventional installation backboxes
- universal cut-out (30 mm)

## Scope of supply (per piece)

- 1 Wallboxx XS
- · 1 Installation guide
- · 1 Cardboard packaging

| Type                           | Wallboxx XS                    |
|--------------------------------|--------------------------------|
| SKU                            | 1000120                        |
| Dimensions                     | 390 × 290 × 120 mm (L × W × H) |
| Installation depth             | 105 mm                         |
| Cut-out dimension X            | max. 270 × 170 mm (L × W)      |
| Internal volume                | 6.30 l                         |
| Fire protection classification | B1                             |
| Pallet unit                    | 56 pieces                      |
| Pallet dimensions              | 120 × 80 × 204 cm              |