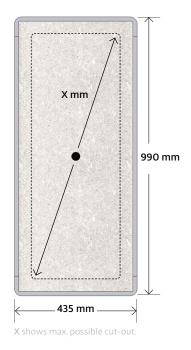

#### Scope of supply (per piece)

- 1 Wallboxx M
- · 1 Installation guide
- 1 Cardboard packaging

| Type                           | Wallboxx M                     |
|--------------------------------|--------------------------------|
| SKU                            | 1000148                        |
| Dimensions                     | 435 × 390 × 120 mm (L × W × H) |
| Installation depth             | 105 mm                         |
| Cut-out dimension X            | max. 315 × 270 mm (L × W)      |
| Internal volume                | 9.90                           |
| Fire protection classification | B1                             |
| Pallet unit                    | 56 pieces                      |
| Pallet dimensions              | 120 × 80 × 204 cm              |