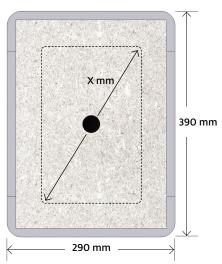

## Scope of supply (per piece)

- 1 Wallboxx XS
- · 1 Installation guide
- · 1 Cardboard packaging

| Type                           | Wallboxx XS                    |
|--------------------------------|--------------------------------|
| SKU                            | 1000120                        |
| Dimensions                     | 390 × 290 × 120 mm (L × W × H) |
| Installation depth             | 105 mm                         |
| Cut-out dimension X            | max. 270 × 170 mm (L × W)      |
| Internal volume                | 6.30 l                         |
| Fire protection classification | B1                             |
| Pallet unit                    | 56 pieces                      |
| Pallet dimensions              | 120 × 80 × 204 cm              |