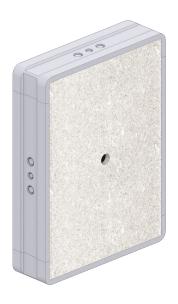

## **Description**

Wallboxx: universal installation box for brick and concrete walls.

The Wallboxx allows professional installation of installation speakers. Front and rear panels made of OSB, seamlessly integrating into the installation workflow for easy further processing of the wall surface. The surrounding base body is made of EPS and features low-resonance and sound-insulating properties.

#### Features and benefits

- modular product, available in six standard sizes
- front and rear walls made of quartz-coated OSB boards (15 mm)
- fixed break-out points for optimal installation of electrical conduits (20 mm + 25 mm)
- interior insulation foam, grey (10 mm)
- low weight and high stability with excellent vibration damping compared to other enclosures
- better audio reproduction than enclosures made of wood, sheet metal or plastic
- better air and structure-borne sound insulation than conventional installation backboxes
- universal cut-out (30 mm)