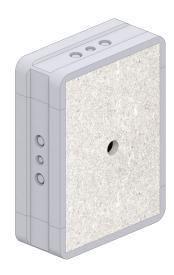

## Wallboxx

2nd Generation

Suitable for small 4 inch in-wall speakers with a maximum installation depth of 105 mm!

X shows max. possible cut-out.

## **Description**

Wallboxx: universal installation box for brick and concrete walls.

The Wallboxx allows professional installation of installation speakers. Front and rear panels made of OSB, seamlessly integrating into the installation workflow for easy further processing of the wall surface. The surrounding base body is made of EPS and features low-resonance and sound-insulating properties.

#### Features and benefits

- modular product, available in six standard sizes
- front and rear walls made of quartz-coated OSB boards (15 mm)
- fixed break-out points for optimal installation of electrical conduits (20 mm + 25 mm)
- interior insulation foam, grey (10 mm)
- low weight and high stability with excellent vibration damping compared to other enclosures
- better audio reproduction than enclosures made of wood, sheet metal or plastic
- better air and structure-borne sound insulation than conventional installation backboxes
- universal cut-out (30 mm)